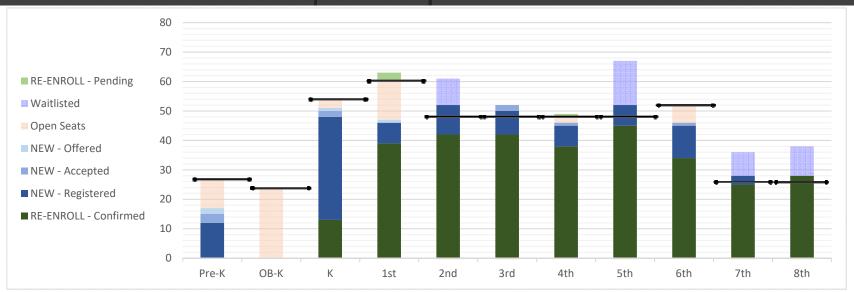

## 2024-2025 Enrollment Pipeline

(as of June 19, 2024)

|                                             | TOTAL      | Pre-K | ОВ-К | <u>K</u> | 1st | 2nd | 3rd | 4th | 5th | 6th | 7th | 8th |
|---------------------------------------------|------------|-------|------|----------|-----|-----|-----|-----|-----|-----|-----|-----|
| Returning Students                          |            |       |      |          |     |     |     |     |     |     |     |     |
| Pending Re-Enrollments:                     | 4          | 0     | 0    | 0        | 3   | 0   | 0   | 1   | 0   | 0   | 0   | 0   |
| Incoming Students                           |            |       |      |          |     |     |     |     |     |     |     |     |
| On the Waitlist:                            | 42         | 0     | 0    | 0        | 0   | 9   | 0   | 0   | 15  | 0   | 8   | 10  |
| Active Requests - Offered & Still Deciding: | 4          | 2     | 0    | 1        | 1   | 0   | 0   | 0   | 0   | 0   | 0   | 0   |
| Returning Students                          |            |       |      |          |     |     |     |     |     |     |     |     |
| Confirmed Re-Enrollments:                   | 306        | 0     | 0    | 13       | 39  | 42  | 42  | 38  | 45  | 34  | 25  | 28  |
| Incoming Students                           |            |       |      |          |     |     |     |     |     |     |     |     |
| Active Requests - Accepted:                 | 9          | 3     | 0    | 2        | 0   | 0   | 2   | 1   | 0   | 1   | 0   | 0   |
| Active Requests - Registered:               | 100        | 12    | 0    | 35       | 7   | 10  | 8   | 7   | 7   | 11  | 3   | 0   |
| TOTAL STUDENTS - Accepted/Registered K-8:   | 415<br>400 | 15    | 0    | 50       | 46  | 52  | 52  | 46  | 52  | 46  | 28  | 28  |
| Total Students In Pipeline (+Offered)       | 419        | 17    | 0    | 51       | 47  | 52  | 52  | 46  | 52  | 46  | 28  | 28  |
| Total Seats Available                       | 461        | 27    | 24   | 54       | 60  | 48  | 48  | 48  | 48  | 52  | 26  | 26  |
| Remaining Open Seats                        | 42         | 10    | 24   | 3        | 13  | (4) | (4) | 2   | (4) | 6   | (2) | (2) |