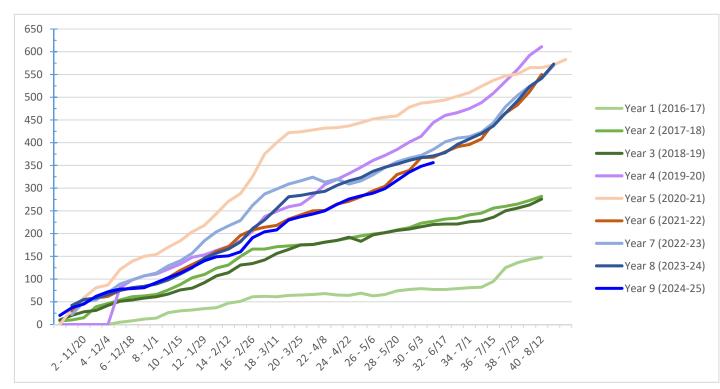

ests - Accepted:                 | 9          | 3     | 0    | 2        | 0   | 0   | 2   | 1   | 0   | 1   | 0   | 0   |
| Active Requests - Registered:               | 100        | 12    | 0    | 35       | 7   | 10  | 8   | 7   | 7   | 11  | 3   | 0   |
| TOTAL STUDENTS - Accepted/Registered K-8:   | 415<br>400 | 15    | 0    | 50       | 46  | 52  | 52  | 46  | 52  | 46  | 28  | 28  |
| Total Students In Pipeline (+Offered)       | 419        | 17    | 0    | 51       | 47  | 52  | 52  | 46  | 52  | 46  | 28  | 28  |
| Total Seats Available                       | 461        | 27    | 24   | 54       | 60  | 48  | 48  | 48  | 48  | 52  | 26  | 26  |
| Remaining Open Seats                        | 42         | 10    | 24   | 3        | 13  | (4) | (4) | 2   | (4) | 6   | (2) | (2) |