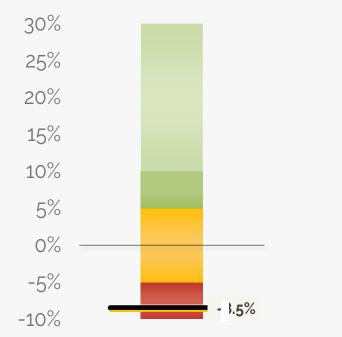

## Gross Margin

Revenue less expenses, divided by revenue

#### -8.5% GROSS MARGIN

The forecasted net income is -\$540k, which is \$27k above the budget. It yields a -8.5% gross margin.