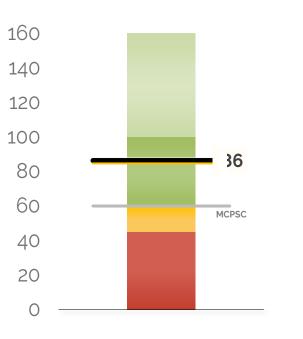

### **Days of Cash**

Cash balance at year-end divided by average daily expenses

#### 86 DAYS OF CASH AT YEAR'S END

The school will end the year with 86 days of cash. This is above the recommended 60 days, and 0 more day(s) than last month