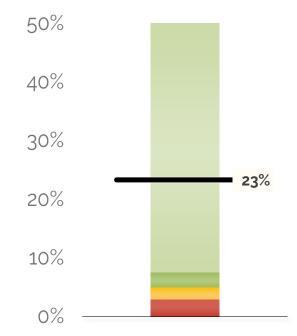

## Fund Balance %

Forecasted Ending Fund Balance / Total Expenses

#### 23.29% AT YEAR'S END

The school is projected to end the year with a fund balance of \$1,607,288. Last year's fund balance was \$2,147,326.