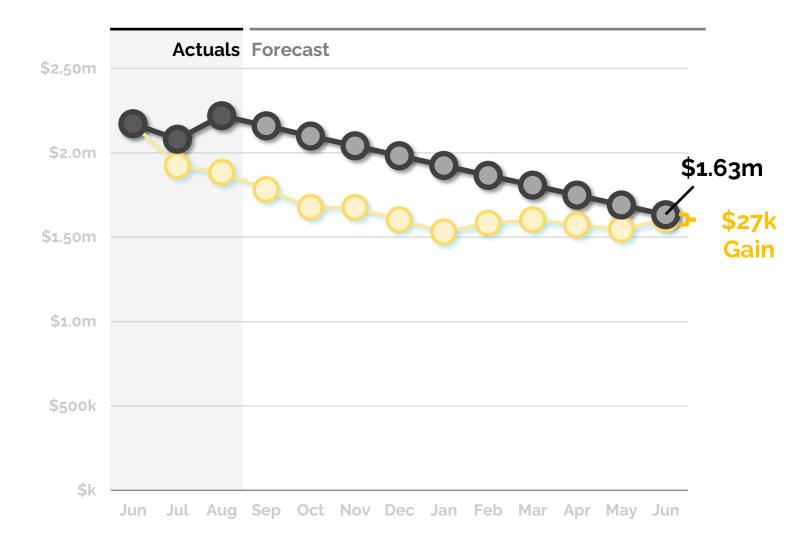

# 86 Days of Cash at year's end

We forecast the school's year ending cash balance as **\$1.6m**, **\$27k** above budget.

Remember, it's still very early in the year!

|    |                                                |                              |                                                        | Staff Point | Date      | Date      | Acknowledgment |
|----|------------------------------------------------|------------------------------|--------------------------------------------------------|-------------|-----------|-----------|----------------|
|    |                                                |                              |                                                        | Person      | Submitted | Awarded   | Sent           |
| Ne | w Non-Budgeted Funding (for Additional Program | ns/Expenses outside of Opera | ating Budget)                                          |             |           |           |                |
|    | Funds Received                                 |                              |                                                        |             |           |           |                |
|    | SSKC: Student-Based Mental Health              | 1,973                        | Note: \$1,973.33 submitted to SSKC 9/3; recvd 9/9.     |             |           |           |                |
|    | Confirmed & Awarded                            |                              |                                                        |             |           |           |                |
|    | Children's Services of Jackson Cnty            | 94,350                       | Conscious Discipline / Center for Conflict Resolution  | D. Miles    |           |           |                |
|    | SSKC: Student-Based Mental Health              | 57,589 (remaining max)       | 50% Salary - Family Liaison; Therapy Room Refurnishing | J. Chambers |           |           |                |
|    | Request Submitted; Pending Approval            |                              |                                                        |             |           |           |                |
|    |                                                |                              |                                                        |             |           |           |                |
| Bu | idget Total                                    | 200,000                      |                                                        |             |           |           |                |
|    | Funds Received                                 |                              |                                                        |             |           |           |                |
|    | None To Date                                   | 0                            |                                                        |             |           |           |                |
|    |                                                | 0                            |                                                        |             |           |           |                |
|    | Confirmed & Awarded                            |                              |                                                        |             |           |           |                |
|    | Children's Services of Jackson Cnty            | 185,000                      | Salaries: Student Services                             | D. Miles    |           |           |                |
|    | DESE MKV Transportation Grant                  | 32,517                       | Reimbursement of prior MCV Transportation Expenses     |             | 8/20/2024 | 8/30/2024 | Ļ              |
|    |                                                | 217,517                      |                                                        |             |           |           |                |
|    | Remaining to Fund-Raise                        |                              |                                                        |             |           |           |                |
|    | Annual Fund (Families): MightyCause            |                              |                                                        |             |           |           |                |
|    | Annual Fund (Families): United Way             |                              |                                                        |             |           |           |                |
|    | Annual Fund (Families): Box Tops               |                              |                                                        |             |           |           |                |
|    | (Budget Total - Received - Confirmed)          | -17,517                      |                                                        |             |           |           |                |
|    | Request Submitted; Pending Approval            |                              |                                                        |             |           |           |                |
|    |                                                |                              |                                                        |             |           |           |                |
|    | Request in Drasses                             | 0                            |                                                        |             |           |           |                |
|    | Request In Process                             |                              |                                                        |             |           |           |                |
|    |                                                | 0                            |                                                        |             |           |           |                |
|    | Remaining to Fund-Raise: Need to Identify      | U                            |                                                        |             |           |           |                |
|    | (In Process - Pending)                         | OVER GOAL                    |                                                        |             |           |           |                |
|    | (in Process - Pending)<br>Submitted & Declined | OVEN GOAL                    |                                                        |             |           |           |                |
|    | Submitted & Detimed                            |                              |                                                        |             |           |           |                |