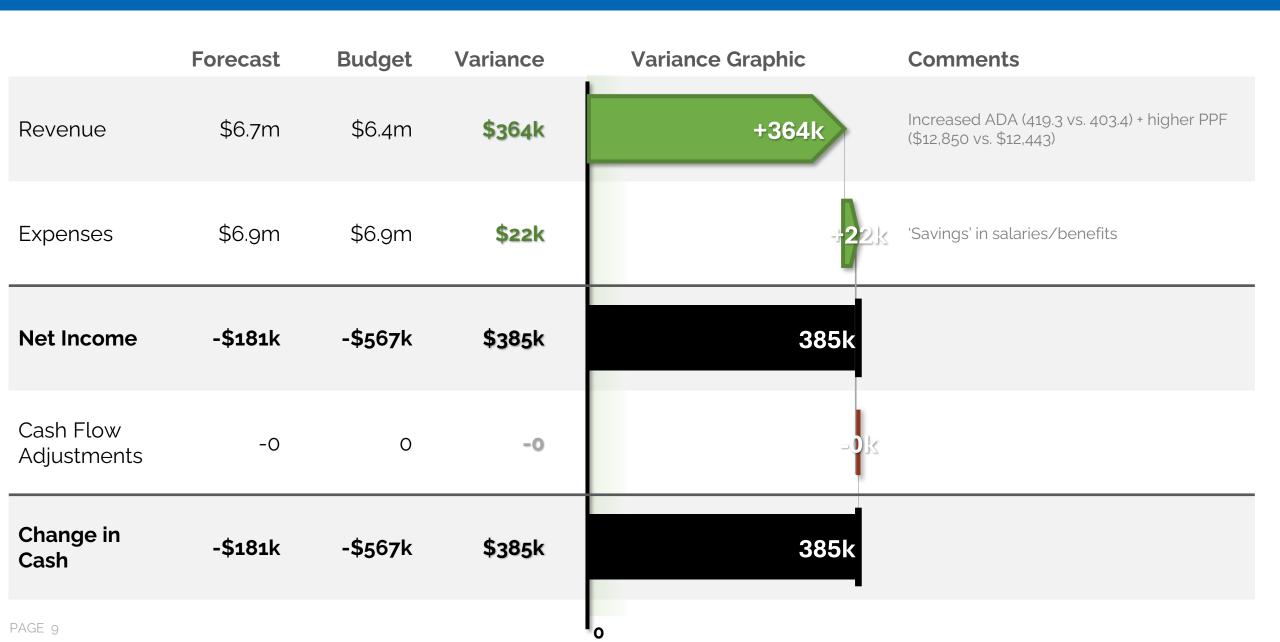

#### Revenue

- We've adjusted our full year forecast for the first time this fiscal year. Enrollment for FY25 is higher than budgeted, improving our ADA outlook. Additionally, the per pupil (or per ADA) payment in the State funding formula is also higher than budgeted. For now, we've adjusted the PPF from \$12,443 (budgeted) to \$12,850. Once the KCPS October core data is available, DESE will be able to finalize the payment amount for FY25. We believe there is potential for additional upside.
- These two improvements (ADA + PPF) combine to increase CWC's full year revenue outlook for the year by \$362K.

#### Expenses

• In general, expenses are trending in line with our budget. However, we are showing some slight improvements in salaries/benefits which are currently flowing to the bottom line. This could change given how early we are in the year.

#### Net Income

 The net income outlook for the year has improved from (\$566,670) to (\$181,196).

■ REVENUE: \$364K AHEAD Improved ADA; improved per pupil funding

**2** EXPENSES: \$22K AHEAD

Current 'savings' in salaries/benefits

- **3** NET INCOME: \$385K ahead
- CASH ADJ:\$oK BEHIND
- **5** NET CHANGE IN CASH: \$385K AHEAD