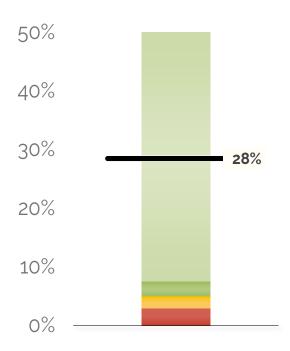

#### **Fund Balance %**

Forecasted Ending Fund Balance
/ Total Expenses

#### **28.47% AT YEAR'S END**

The school is projected to end the year with a fund balance of \$1,966,130. Last year's fund balance was \$2,147,326.

|                              | Previous Year End | Current   | Year End  |
|------------------------------|-------------------|-----------|-----------|
| Assets                       |                   |           |           |
| Current Assets               |                   |           |           |
| Cash                         | 2,172,498         | 2,213,137 | 1,991,302 |
| Total Current Assets         | 2,172,498         | 2,213,137 | 1,991,302 |
| Total Assets                 | 2,172,498         | 2,213,137 | 1,991,302 |
| Liabilities and Equity       |                   |           |           |
| Liabilities                  |                   |           |           |
| Current Liabilities          |                   |           |           |
| Other Current Liabilities    | 25,172            | 21,920    | 25,172    |
| Total Current Liabilities    | 25,172            | 21,920    | 25,172    |
| Total Long-Term Liabilities  | 0                 | 0         |           |
| Total Liabilities            | 25,172            | 21,920    | 25,172    |
| Equity                       |                   |           |           |
| Unrestricted Net Assets      | 2,147,326         | 2,147,326 | 2,147,326 |
| Net Income                   | 0                 | 43,891    | -181,196  |
| Total Equity                 | 2,147,326         | 2,191,217 | 1,966,130 |
| Total Liabilities and Equity | 2,172,498         | 2,213,137 | 1,991,302 |