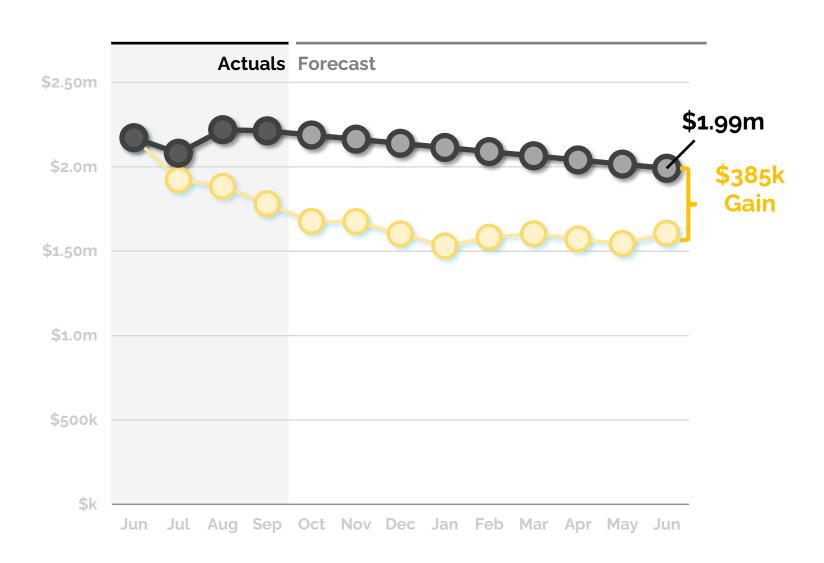

### **Executive Summary**

 CWC ended the first quarter of FY25 with a projected YE cash balance of \$2M, \$385k above budget. And the Days of Cash projection is 105 Days.

# 105 Days of Cash at year's end

We forecast the school's year ending cash balance as **\$2m**, **\$385k** above budget.

|                                                |                             |                                                        | Staff Point<br>Person | Date<br>Submitted | Date<br>Awarded | Acknowledgment<br>Sent |
|------------------------------------------------|-----------------------------|--------------------------------------------------------|-----------------------|-------------------|-----------------|------------------------|
| v Non-Budgeted Funding (for Additional Program | s/Expenses outside of Opera | ating Budget)                                          |                       |                   |                 |                        |
| Funds Received                                 |                             |                                                        |                       |                   |                 |                        |
| SSKC: Student-Based Mental Health              | 1,973                       | Note: \$1,973.33 submitted to SSKC 9/3; recvd 9/9.     |                       |                   |                 |                        |
| Confirmed & Awarded                            |                             |                                                        |                       |                   |                 |                        |
| Children's Services of Jackson Cnty            | 94,350                      | Conscious Discipline / Center for Conflict Resolution  | D. Miles              |                   |                 |                        |
| SSKC: Student-Based Mental Health              | 57,589 (remaining max)      | 50% Salary - Family Liaison; Therapy Room Refurnishing | J. Chambers           |                   |                 |                        |
| Request Submitted; Pending Approval            |                             |                                                        |                       |                   |                 |                        |
|                                                |                             |                                                        |                       |                   |                 |                        |
| get Total                                      | 200,000                     |                                                        |                       |                   |                 |                        |
| Funds Received                                 |                             |                                                        |                       |                   |                 |                        |
| None To Date                                   | 0                           |                                                        |                       |                   |                 |                        |
|                                                | 0                           |                                                        |                       |                   |                 |                        |
| Confirmed & Awarded                            |                             |                                                        |                       |                   |                 |                        |
| Children's Services of Jackson Cnty            | 185,000                     | Salaries: Student Services                             | D. Miles              |                   |                 |                        |
| DESE MKV Transportation Grant                  | 32,517                      | Reimbursement of prior MCV Transportation Expenses     |                       | 8/20/2024         |                 |                        |
| DESE Feminine Hygiene Grant                    | 500                         | Reimbursement of feminine hygiene supplies             | R. Brennan            | 10/1/2024         | 10/1/2024       | 1                      |
|                                                | 218,017                     |                                                        |                       |                   |                 |                        |
| Remaining to Fund-Raise                        |                             |                                                        |                       |                   |                 |                        |
| Annual Fund (Families): MightyCause            |                             |                                                        |                       |                   |                 |                        |
| Annual Fund (Families): United Way             |                             |                                                        |                       |                   |                 |                        |
| Annual Fund (Families): Box Tops               |                             |                                                        |                       |                   |                 |                        |
| (Budget Total - Received - Confirmed)          | -18,017                     |                                                        |                       |                   |                 |                        |
| Request Submitted; Pending Approval            |                             |                                                        |                       |                   |                 |                        |
|                                                | 0                           |                                                        |                       |                   |                 |                        |
| Paguart In Praces                              | 0                           |                                                        |                       |                   |                 |                        |
| Request In Process                             |                             |                                                        |                       |                   |                 |                        |
|                                                | 0                           |                                                        |                       |                   |                 |                        |
| Remaining to Fund-Raise: Need to Identify      |                             |                                                        |                       |                   |                 |                        |
| (In Process - Pending)                         | OVER GOAL                   |                                                        |                       |                   |                 |                        |
| Submitted & Declined                           |                             |                                                        |                       |                   |                 |                        |