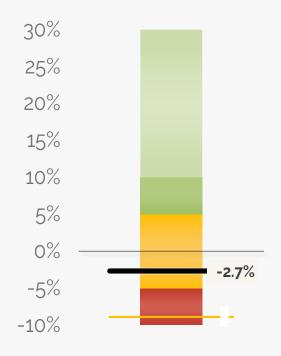

#### **Gross Margin**

Revenue less expenses, divided by revenue

#### -2.7% GROSS MARGIN

The forecasted net income is -\$181k, which is \$385k above the budget. It yields a -2.7% gross margin.