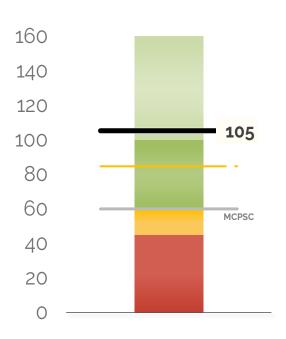

#### **Days of Cash**

Cash balance at year-end divided by average daily expenses

#### 105 DAYS OF CASH AT YEAR'S END

The school will end the year with 105 days of cash. This is above the recommended 60 days, and 18 more day(s) than last month