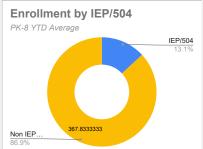

# Special Education IEP/504 71 17%

English Lang. Learner

English Lang. Learnei