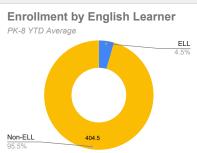

## **CWC Kansas City Executive Director's Report - District Dashboard**

School Year 2024-25



### Enrollment





















# CWC Kansas City Executive Director's Report - District Dashboard



School Year 2024-25







# Citizens of the World Kansas City Executive Director's Report - District Dashboard November 2024

### **Enrollment and Demographics**



| (      | Gender |      |
|--------|--------|------|
| Male   | 212    | 50%  |
| Female | 213    | 50%  |
|        | 425    | 100% |

| Ethnicity           |     |      |  |  |  |
|---------------------|-----|------|--|--|--|
| BAA <i>(42-48%)</i> | 213 | 50%  |  |  |  |
| C (32-38%)          | 90  | 21%  |  |  |  |
| MR                  | 42  | 10%  |  |  |  |
| HL (12-18%)         | 71  | 17%  |  |  |  |
| API                 | 9   | 2%   |  |  |  |
|                     | 425 | 100% |  |  |  |

| FRL Status |     |      |  |  |
|------------|---