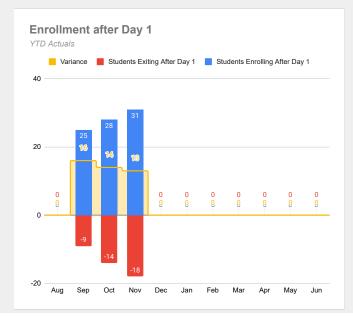

### **Student Mobility**

### Students Enrolling After Day 1

Dissatisfied w/ Old School: 3

Late Enrollment: 23

Moved to Area: 1

Re-Enrolling at CWCKC:

Waitlist Opened: 4

### Students Exiting After Day 1