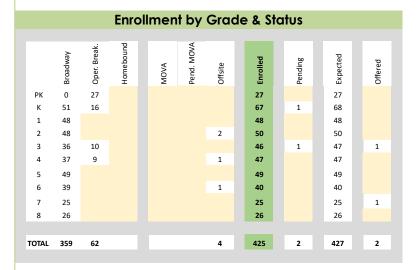

### **Enrollment and Demographics**

| (      | Gender |      |
|--------|--------|------|
| Male   | 212    | 50%  |
| Female | 213    | 50%  |
|        | 425    | 100% |

| Ethnicity           |     |      |  |  |  |
|---------------------|-----|------|--|--|--|
| BAA <i>(42-48%)</i> | 213 | 50%  |  |  |  |
| C (32-38%)          | 90  | 21%  |  |  |  |
| MR                  | 42  | 10%  |  |  |  |
| HL (12-18%)         | 71  | 17%  |  |  |  |
| API                 | 9   | 2%   |  |  |  |
|                     | 425 | 100% |  |  |  |

| FRL Status |     |      |  |  |
|------------|-----|------|--|--|
| Free       | 228 | 54%  |  |  |
| Reduced    | 31  | 7%   |  |  |
| Paid       | 166 | 39%  |  |  |
| Unknown    | 0   | 0%   |  |  |
|            | 425 | 100% |  |  |

FRL Rate: 61% (50% Goal)