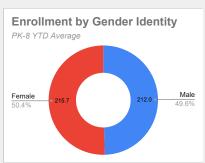

### **Enrollment and Demographics**

| (      | Gender |      |
|--------|--------|------|
| Male   | 212    | 50%  |
| Female | 213    | 50%  |
|        | 425    | 100% |

| Ethnicity           |     |      |  |  |  |
|---------------------|-----|------|--|--|--|
| BAA <i>(42-48%)</i> | 213 | 50%  |  |  |  |
| C (32-38%)          | 90  | 21%  |  |  |  |
| MR                  | 42  | 10%  |  |  |  |
| HL (12-18%)         | 71  | 17%  |  |  |  |
| API                 | 9   | 2%   |  |  |  |
|                     | 425 | 100% |  |  |  |