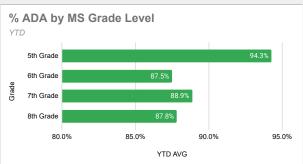

| Middle School (5-8) |       |       |  |  |
|---------------------|-------|-------|--|--|
|                     | ADA   | Att % |  |  |
| 5th Grade:          | 46.95 | 94.3% |  |  |
| 6th Grade:          | 36.12 | 87.5% |  |  |
| 7th Grade:          | 22.35 | 88.9% |  |  |
| 8th Grade:          | 23.48 | 87.8% |  |  |
|                     | 128.9 | 89.8% |  |  |
|                     |       |       |  |  |

<u>>90%</u> <u>>85%</u> 65.1% 78.5%