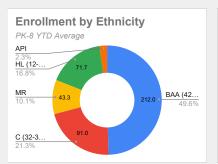

### **Enrollment and Demographics**

| (      | Gender |      |
|--------|--------|------|
| Male   | 212    | 50%  |
| Female | 213    | 50%  |
|        | 425    | 100% |

| Ethnicity           |     |      |  |  |  |
|---------------------|-----|------|--|--|--|
| BAA <i>(42-48%)</i> | 213 | 50%  |  |  |  |
| C (32-38%)          | 90  | 21%  |  |  |  |
| MR                  | 42  | 10%  |  |  |  |
| HL (12-18%)         | 71  | 17%  |  |  |  |
| API                 | 9   | 2%   |  |  |  |
|                     | 425 | 100% |  |  |  |