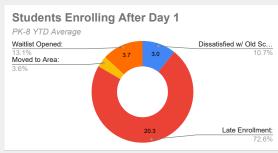

### Students Enrolling After Day 1

Dissatisfied w/ Old School: 3

Late Enrollment: 23

Moved to Area: 1

Re-Enrolling at CWCKC:

Waitlist Opened: 4