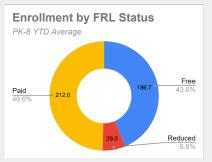

| FRL Status |     |      |  |  |
|------------|-----|------|--|--|
| Free       | 228 | 54%  |  |  |
| Reduced    | 31  | 7%   |  |  |
| Paid       | 166 | 39%  |  |  |
| Unknown    | 0   | 0%   |  |  |
|            | 425 | 100% |  |  |

FRL Rate: 61% (50% Goal)