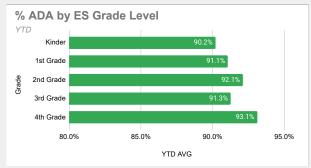

### Attendance

| ADA Att % Kinder: 59.17 90.2%  1st Grade: 44.1 91.1%  2nd Grade: 46.17 92.1%  3rd Grade: 42.8 91.3%  4th Grade: 43.81 93.1%  236.05 91.5%                         |
|-------------------------------------------------------------------------------------------------------------------------------------------------------------------|
| 1st Grade:       44.1       91.1%         2nd Grade:       46.17       92.1%         3rd Grade:       42.8       91.3%         4th Grade:       43.81       93.1% |
| 2nd Grade:       46.17       92.1%         3rd Grade:       42.8       91.3%         4th Grade:       43.81       93.1%                                           |
| 3rd Grade:       42.8       91.3%         4th Grade:       43.81       93.1%                                                                                      |
| 4th Grade: 43.81 93.1%                                                                                                                                            |
|                                                                                                                                                                   |
| 236.05 91.5%                                                                                                                                                      |
|                                                                                                                                                                   |
|                                                                                                                                                                   |
| <u>&gt;90%</u> <u>&gt;85%</u>                                                                                                                                     |
| 67.6% 82.2%                                                                                                                                                       |