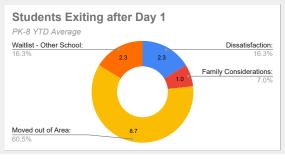

## **CWC Kansas City Executive Director's Report - District Dashboard**

School Year 2024-25



### Enrollment





















# CWC Kansas City Executive Director's Report - District Dashboard



School Year 2024-25







# Citizens of the World Kansas City Executive Director's Report - District Dashboard November 2024

### **Enrollment and Demographics**



| (      | Gender |      |
|--------|--------|------|
| Male   | 212    | 50%  |
| Female | 213    | 50%  |
|        | 425    | 100% |

| Ethnicity           |     |      |  |  |  |
|---------------------|-----|------|--|--|--|
| BAA <i>(42-48%)</i> | 213 | 50%  |  |  |  |
| C (32-38%)          | 90  | 21%  |  |  |  |
| MR                  | 42  | 10%  |  |  |  |
| HL (12-18%)         | 71  | 17%  |  |  |  |
| API                 | 9   | 2%   |  |  |  |
|                     | 425 | 100% |  |  |  |

| FRL Status |     |      |  |  |
|------------|-----|---