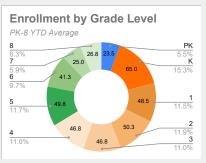

### **Enrollment and Demographics**

| (      | Gender |      |
|--------|--------|------|
| Male   | 212    | 50%  |
| Female | 213    | 50%  |
|        | 425    | 100% |

| Ethnicity           |     |      |  |  |  |
|---------------------|-----|------|--|--|--|
| BAA <i>(42-48%)</i> | 213 | 50%  |  |  |  |
| C (32-38%)          | 90  | 21%  |  |  |  |
| MR                  | 42  | 10%  |  |  |  |
| HL (12-18%)         | 71  | 17%  |  |  |  |
| API                 | 9   | 2%   |  |  |  |
|                     | 425 | 100% |  |  |  |