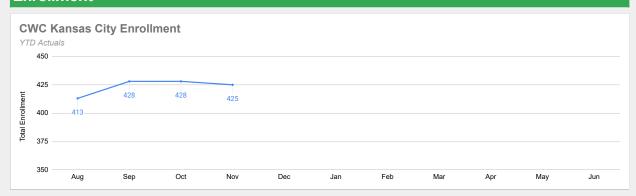

## **CWC Kansas City Executive Director's Report - District Dashboard**

School Year 2024-25



### Enrollment





















# CWC Kansas City Executive Director's Report - District Dashboard



School Year 2024-25







# Citizens of the World Kansas City Executive Director's Report - District Dashboard November 2024

### **Enrollment and Demographics**



| (      | Gender |      |
|--------|--------|------|
| Male   | 212    | 50%  |
| Female | 213    | 50%  |
|        | 425    | 100% |

| Ethnicity           |     |      |  |  |  |
|---------------------|-----|------|--|--|--|
| BAA <i>(42-48%)</i> | 213 | 50%  |  |  |  |
| C (32-38%)          | 90  | 21%  |  |  |  |
| MR                  | 42  | 10%  |  |  |  |
| HL (12-18%)         | 71  | 17%  |  |  |  |
| API                 | 9   | 2%   |  |  |  |
|                     | 425 | 100% |  |  |  |

| FRL Status |     |      |  |  |
|----