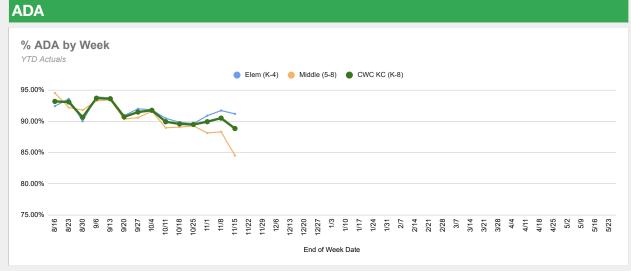

### Attendance

| ADA Att % Kinder: 59.17 90.2%  1st Grade: 44.1 91.1%  2nd Grade: 46.17 92.1%  3rd Grade: 42.8 91.3%  4th Grade: 43.81 93.1%  236.05 91.5%                         |
|-------------------------------------------------------------------------------------------------------------------------------------------------------------------|
| 1st Grade:       44.1       91.1%         2nd Grade:       46.17       92.1%         3rd Grade:       42.8       91.3%         4th Grade:       43.81       93.1% |
| 2nd Grade:       46.17       92.1%         3rd Grade:       42.8       91.3%         4th Grade:       43.81       93.1%                                           |
| 3rd Grade:       42.8       91.3%         4th Grade:       43.81       93.1%                                                                                      |
| 4th Grade: 43.81 93.1%                                                                                                                                            |
|                                                                                                                                                                   |
| 236.05 91.5%                                                                                                                                                      |
|                                                                                                                                                                   |
|                                                                                                                                                                   |
| <u>&gt;90%</u> <u>&gt;85%</u>                                                                                                                                     |
| 67.6% 82.2%                                                                                                                                                       |

| Middle School (5-8) |       |       |  |  |
|---------------------|-------|-------|--|--|
|                     | ADA   | Att % |  |  |
| 5th Grade:          | 46.95 | 94.3% |  |  |
| 6th Grade:          | 36.12 | 87.5% |  |  |
| 7th Grade:          | 22.35 | 88.9% |  |  |
| 8th Grade:          | 23.48 | 87.8% |  |  |
|                     | 128.9 | 89.8% |  |  |
|                     |       |       |  |  |

<u>>90%</u> <u>>85%</u> 65.1% 78.5%