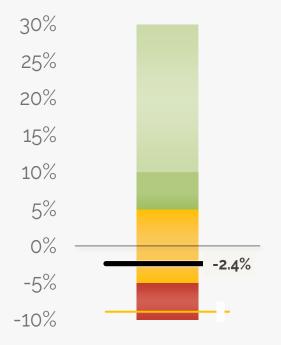

#### **Gross Margin**

Revenue less expenses, divided by revenue

#### -2.4% GROSS MARGIN

The forecasted net income is -\$161k, which is \$406k above the budget. It yields a -2.4% gross margin.