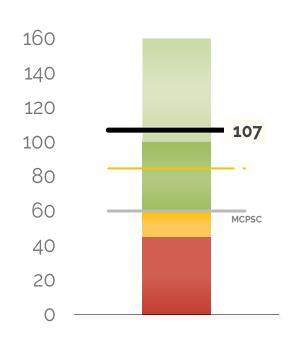

### **Days of Cash**

Cash balance at year-end divided by average daily expenses

#### 107 DAYS OF CASH AT YEAR'S END

The school will end the year with 107 days of cash. This is above the recommended 60 days, and 1 more day(s) than last month