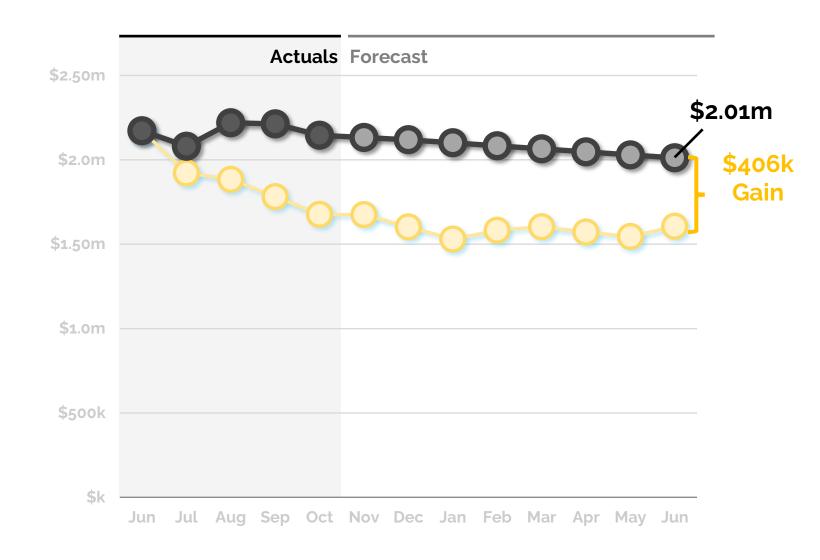

# **Executive Summary**

CWC closed out October 2024 with a projected YE cash balance of \$2.01M,
 \$406k above budget. Days of Cash is 107 days. This is an improvement over our September performance.

# 107 Days of Cash at year's end

We forecast the school's year ending cash balance as **\$2m**, **\$406k** above budget.

With this improvement, our outlook has improved from a YE budget deficit of \$567k to a deficit of \$161k.