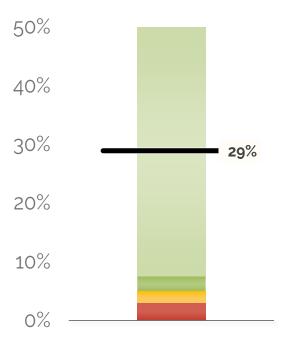

#### **Fund Balance %**

Forecasted Ending Fund Balance
/ Total Expenses

#### **28.91% AT YEAR'S END**

The school is projected to end the year with a fund balance of \$1,986,314. Last year's fund balance was \$2,147,326.

|                              | Previous Year End | Current   | Year End  |
|------------------------------|-------------------|-----------|-----------|
| Assets                       |                   |           |           |
| Current Assets               |                   |           |           |
| Cash                         | 2,172,498         | 2,145,677 | 2,011,486 |
| Total Current Assets         | 2,172,498         | 2,145,677 | 2,011,486 |
| Total Assets                 | 2,172,498         | 2,145,677 | 2,011,486 |
| Liabilities and Equity       |                   |           |           |
| Liabilities                  |                   |           |           |
| Current Liabilities          |                   |           |           |
| Other Current Liabilities    | 25,172            | 17,507    | 25,172    |
| Total Current Liabilities    | 25,172            | 17,507    | 25,172    |
| Total Long-Term Liabilities  | 0                 | 0         |           |
| Total Liabilities            | 25,172            | 17,507    | 25,172    |
| Equity                       |                   |           |           |
| Unrestricted Net Assets      | 2,147,326         | 2,147,326 | 2,147,326 |
| Net Income                   | 0                 | -19,156   | -161,012  |
| Total Equity                 | 2,147,326         | 2,128,170 | 1,986,314 |
| Total Liabilities and Equity | 2,172,498         | 2,145,677 | 2,011,486 |