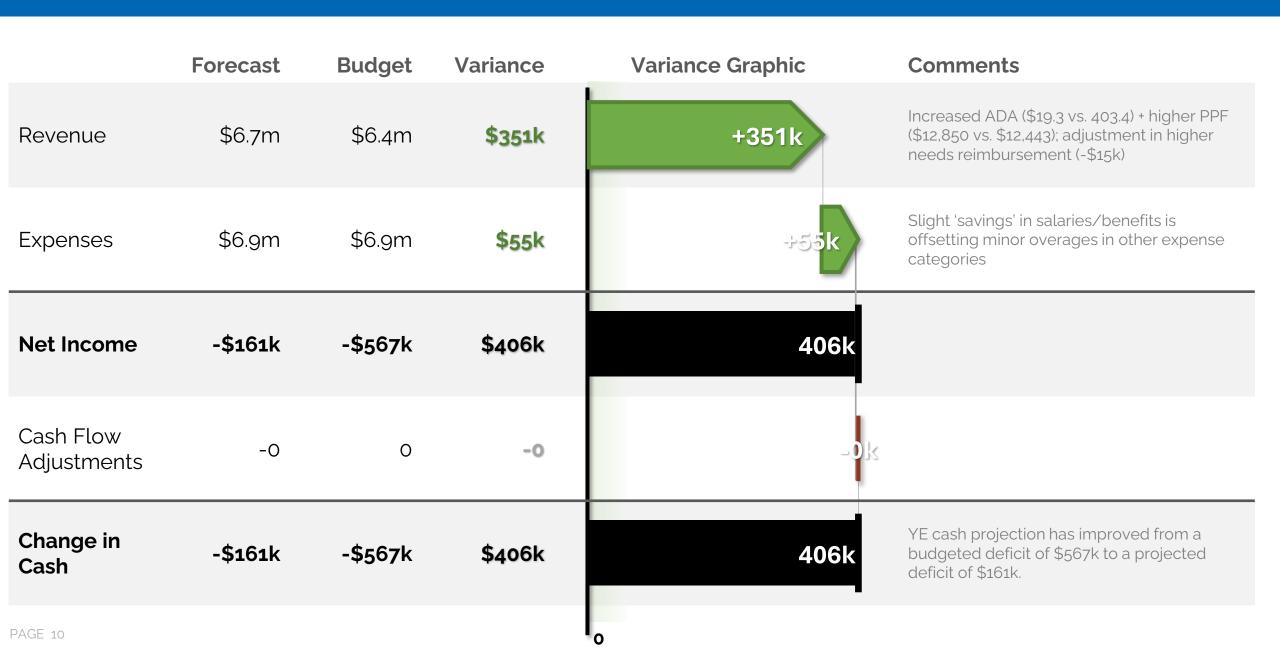

#### Net Income

 Because of our improved revenue forecast, the net income outlook for the year has gone from (\$567k) to (\$161k).

#### -2.4% GROSS MARGIN

The forecasted net income is -\$161k, which is \$406k above the budget. It yields a -2.4% gross margin.

■ REVENUE: \$351K AHEAD

Increased enrollment vs. budget plus improved per ADA payment

**2** EXPENSES: \$55K AHEAD

Slight 'savings' in salaries/benefits offsetting minor increases in other expense areas

- **3** NET INCOME: \$406K ahead
- CASH ADJ:\$oK BEHIND
- **5** NET CHANGE IN CASH: **\$406K AHEAD** PAGE 8

# 107 Days of Cash at year's end

We forecast the school's year ending cash balance as **\$2m**, **\$406k** above budget.

With this improvement, our outlook has improved from a YE budget deficit of \$567k to a deficit of \$161k.