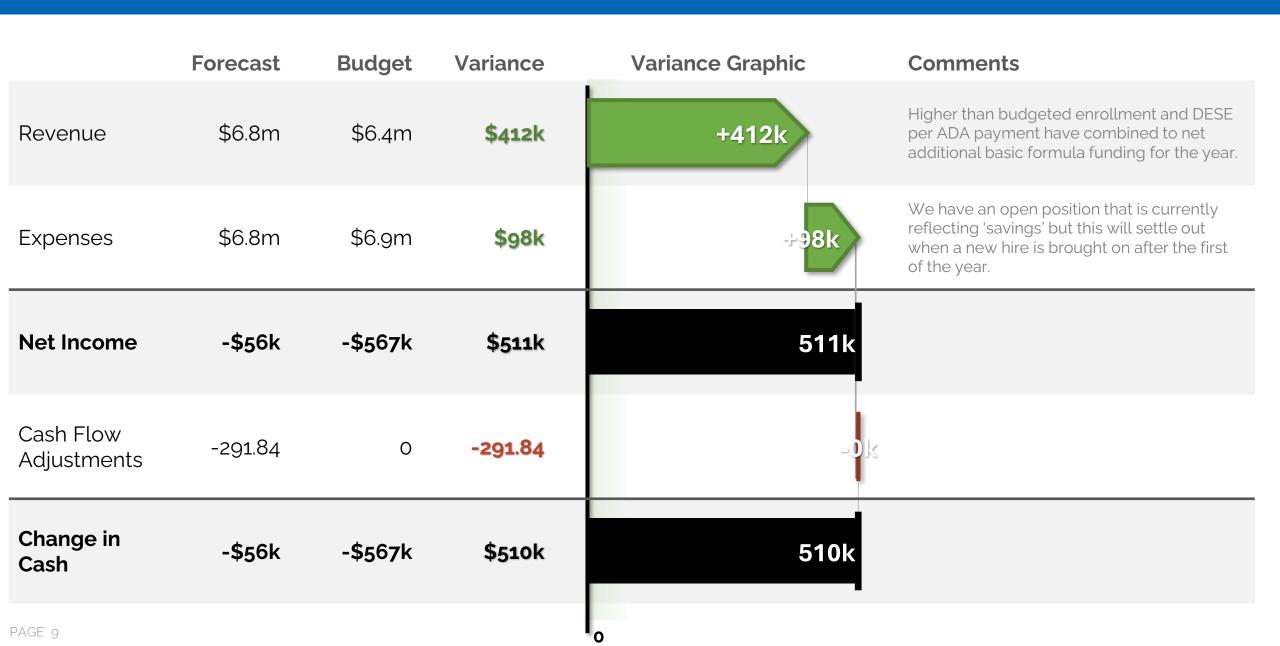

Annual Forecast

Voor-To-Date

■ REVENUE: \$412K AHEAD

Higher than budgeted enrollment and DESE per ADA payment

#### **2** EXPENSES: \$98K AHEAD

Currently showing some 'savings' in salaries/benefits but this should settle out with a planned new hire after the first of the year.

- **3** NET INCOME: \$511K ahead
- CASH ADJ:\$oK BEHIND
- **5** NET CHANGE IN CASH: \$510K AHEAD

|                              | Yea       | ar-To-Date |          | Anı       | nual Forecast |          |           |       |
|------------------------------|-----------|------------|----------|-----------|---------------|----------|-----------|-------|
|                              | Actual    | Budget     | Variance | Forecast  | Budget        | Variance | Remaining | Rem % |
| Revenue                      |           |            |          |           |               |          |           |       |
| Local Revenue                | 304,494   | 239,646    | 64,848   | 558,858   | 558,091       | 768      | 254,364   | 46%   |
| State Revenue                | 2,298,469 | 1,938,455  | 360,015  | 5,481,038 | 5,072,510     | 408,528  | 3,182,569 | 58%   |
| Federal Revenue              | 142,473   | 160,461    | (17,988) | 507,420   | 505,502       | 1,918    | 364,947   | 72%   |
| Private Grants and Donations | 167,057   | 40,000     | 127,057  | 200,000   | 200,000       | (0)      | 32,943    | 16%   |
| Earned Fees                  | 20,307    | 10,043     | 10,264   | 25,058    | 24,104        | 954      | 4,751     | 19%   |
| Total Revenue                | 2,932,801 | 2,388,605  | 544,196  | 6,772,375 | 6,360,206     | 412,169  | 3,839,574 | 1     |
|                              |           |            |          |           |               |          |           |       |
| Expenses                     |           |            |          |           |               |          |           |       |
| Salaries                     | 1,204,263 | 1,342,213  | 137,950  | 3,144,601 | 3,221,312     | 76,711   | 1,940,338 | 62%   |
| Benefits and Taxes           | 343,725   | 409,639    | 65,914   | 944.544   | 983,133       | 38,589   | 600,819   | 64%   |
| Staff-Related Costs          | 30,825    | 21,667     | (9,158)  | 59,496    | 52,000        | (7,496)  | 28,671    | 48%   |
| Rent                         | 250,159   | 209,498    | (40,661) | 502,795   | 502,795       | (O)      | 252,636   | 50%   |
| Occupancy Service            | 241,038   | 210,183    | (30,856) | 504,438   | 504,438       | 0        | 263,400   | 52%   |
| Student Expense, Direct      | 369,091   | 270,658    | (98,433) | 650,257   | 649,578       | (679)    | 281,167   | 43%   |
| Student Expense, Food        | 104,245   | 68,625     | (35,620) | 164,836   | 164,700       | (136)    | 60,591    | 37%   |
| Office & Business Expense    | 168,682   | 265,610    | 96,928   | 641,724   | 637,464       | (4,260)  | 473,043   | 74%   |
| Transportation               | 108,461   | 47,155     | (61,307) | 117,515   | 113,171       | (4.344)  | 9,054     | 8%    |
| Total Ordinary Expenses      | 2,820,488 | 2,845,247  | 24,758   | 6,730,206 | 6,828,592     | 98,385   | 3,909,718 | 58%   |
| Interest                     | -         | 208        | 208      | 500       | 500           | (0)      | 500       | 100%  |
| Facility Improvements        | 75,050    | 40,744     | (34,306) | 97,785    | 97,785        | (0)      | 22,735    | 23%   |
| Total Extraordinary Expenses | 75,050    | 40,952     | (34,098) | 98,285    | 98,285        | (0)      | 23,235    | 24%   |
| Total Expenses               | 2,895,538 | 2,886,199  | (9,340)  | 6,828,492 | 6,926,877     | 98,385   | 3,932,953 | 2     |
| Net Income                   | 37,263    | (497,594)  | 534,857  | (56,116)  | (566,670)     | 510,554  | (93,379)  | 3     |
| Cash Flow Adjustments        | (3,718)   | -          | (3,718)  | (292)     | -             | (292)    | 3,427     | 4     |
| Change in Cash               | 33,544    | (497,594)  | 531,138  | (56,408)  | (566,670)     | 510,262  | (89,953)  | 6     |