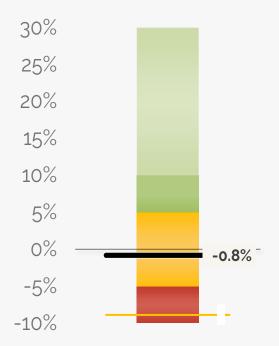

### **Gross Margin**

Revenue less expenses, divided by revenue

#### -0.8% GROSS MARGIN

The forecasted net income is -\$56k, which is \$511k above the budget. It yields a -0.8% gross margin.