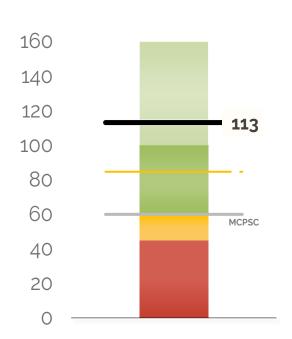

## **Days of Cash**

Cash balance at year-end divided by average daily expenses

#### 113 DAYS OF CASH AT YEAR'S END

The school will end the year with 113 days of cash. This is above the recommended 60 days, and 6 more day(s) than last month