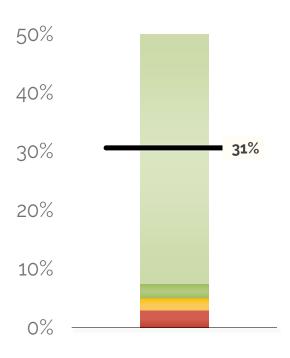

#### **Fund Balance %**

Forecasted Ending Fund Balance
/ Total Expenses

#### **30.62% AT YEAR'S END**

The school is projected to end the year with a fund balance of \$2,091,210. Last year's fund balance was \$2,147,326.

|                              | Previous Year End | Current   | Year End  |
|------------------------------|-------------------|-----------|-----------|
| Assets                       |                   |           |           |
| Current Assets               |                   |           |           |
| Cash                         | 2,172,498         | 2,206,042 | 2,116,090 |
| Total Current Assets         | 2,172,498         | 2,206,042 | 2,116,090 |
| Total Assets                 | 2,172,498         | 2,206,042 | 2,116,090 |
|                              |                   |           |           |
| Liabilities and Equity       |                   |           |           |
| Liabilities                  |                   |           |           |
| Current Liabilities          |                   |           |           |
| Other Current Liabilities    | 25,172            | 21,454    | 24,880    |
| Total Current Liabilities    | 25,172            | 21,454    | 24,880    |
| Total Long-Term Liabilities  | 0                 | 0         |           |
| Total Liabilities            | 25,172            | 21,454    | 24,880    |
|                              |                   |           |           |
| Equity                       |                   |           |           |
| Unrestricted Net Assets      | 2,147,326         | 2,147,326 | 2,147,326 |
| Net Income                   | 0                 | 37,263    | -56,116   |
| Total Equity                 | 2,147,326         | 2,184,589 | 2,091,210 |
| Total Liabilities and Equity | 2,172,498         | 2,206,042 | 2,116,090 |