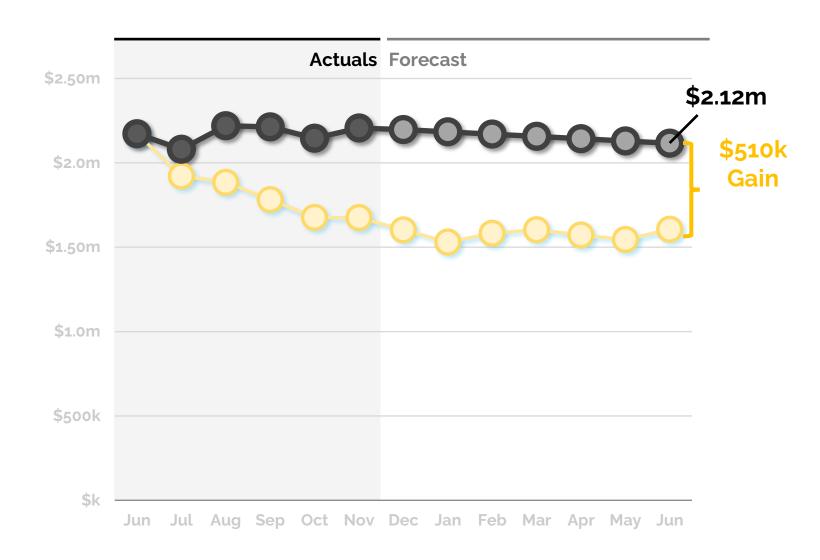

# 113 Days of Cash at year's end

We forecast the school's year ending cash balance as **\$2.1m**, **\$510k** above budget.

|                                                |                             |                                                        | Staff Point<br>Person | Date<br>Submitted | Date<br>Awarded  | Acknowledgment<br>Sent        |
|------------------------------------------------|-----------------------------|--------------------------------------------------------|-----------------------|-------------------|------------------|-------------------------------|
| w Non-Budgeted Funding (for Additional Program | ns/Expenses outside of Oper | ating Budget)                                          |                       |                   |                  |                               |
| Funds Received                                 |                             |                                                        |                       |                   |                  |                               |
| SSKC: Student-Based Mental Health              | 7,893                       | Note: Rcvd \$1,973.33 for Sept - Dec                   |                       |                   |                  |                               |
| Confirmed & Awarded                            |                             |                                                        |                       |                   |                  |                               |
| SSKC/Royals: Student Literacy [Year 1/5]       | 95,100                      | ELA Tutoring + Hiring of ELA Coach                     | D. Miles              | Year 2: 165,100   | , Year 3: 131,50 | 0, Year 4: 131,500, Year 5: 7 |
| Children's Services of Jackson Cnty            | 94,350                      | Conscious Discipline / Center for Conflict Resolution  | D. Miles              |                   |                  |                               |
| SSKC: Student-Based Mental Health              | 53,643 (remaining max)      | 50% Salary - Family Liaison; Therapy Room Refurnishing | J. Chambers           |                   |                  |                               |
| Request Submitted; Pending Approval            |                             |                                                        |                       |                   |                  |                               |
| get Total                                      | 200,000                     |                                                        |                       |                   |                  |                               |
| Funds Received                                 |                             |                                                        |                       |                   |                  |                               |
| Children's Services of Jackson Cnty            | 46,250                      |                                                        |                       |                   |                  |                               |
|                                                | 46,250                      |                                                        |                       |                   |                  |                               |
| Confirmed & Awarded                            |                             |                                                        |                       |                   |                  |                               |
| Children's Services of Jackson Cnty            | 138,750 (remaining)         | Salaries: Student Services                             | D. Miles              |                   |                  |                               |
| DESE MKV Transportation Grant                  | 32,517                      | Reimbursement of prior MCV Transportation Expenses     |                       | 8/20/2024         | 8/30/2024        | 4                             |
| DESE Feminine Hygiene Grant                    | 500                         | Reimbursement of feminine hygiene supplies             | R. Brennan            | 10/1/2024         | 10/1/2024        | 4                             |
|                                                | 171,767                     |                                                        |                       |                   |                  |                               |
| Remaining to Fund-Raise                        |                             |                                                        |                       |                   |                  |                               |
| Annual Fund (Families): MightyCause            |                             |                                                        |                       |                   |                  |                               |
| Annual Fund (Families): United Way             |                             |                                                        |                       |                   |                  |                               |
| Annual Fund (Families): Box Tops               |                             |                                                        |                       |                   |                  |                               |
| (Budget Total - Received - Confirmed)          | -18,017                     |                                                        |                       |                   |                  |                               |
| Request Submitted; Pending Approval            |                             |                                                        |                       |                   |                  |                               |
|                                                | 0                           |                                                        |                       |                   |                  |                               |
| Request In Process                             |                             |                                                        |                       |                   |                  |                               |
|                                                | 0                           |                                                        |                       |                   |                  |                               |
| Remaining to Fund-Raise: Need to Identify      |                             |                                                        |                       |                   |                  |                               |
| (In Process - Pending)                         | OVER GOAL                   |                                                        |                       |                   |                  |                               |
| Submitted & Declined                           |                             |                                                        |                       |                   |                  |                               |

## **Executive Summary**

 CWC closed out November 2024 with a projected YE Cash balance of \$2.12M. Days of Cash is 113 days. These are ahead of budget and an improvement from our October 2024 financials.