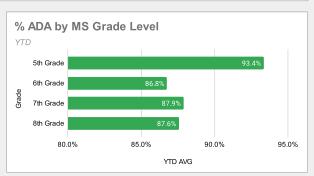

#### Middle School (5-8)

 Sth Grade:
 46.29
 93.4%

 6th Grade:
 35.12
 86.8%

 7th Grade:
 22.13
 87.9%

 8th Grade:
 23.23
 87.6%

 126.77
 89.4%

<u>>90%</u> <u>>85%</u> 60.5% 77.0%