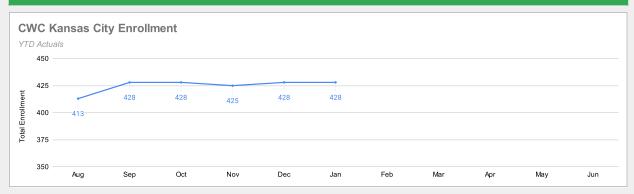

#### **Enrollment**

#### **Enrollment and Demographics**

| (      |     |      |
|--------|-----|------|
| Male   | 211 | 49%  |
| Female | 217 | 51%  |
|        | 428 | 100% |

| Ethnicity    |     |      |  |  |  |
|--------------|-----|------|--|--|--|
| BAA (42-48%) | 214 | 50%  |  |  |  |
| C (32-38%)   | 90  | 21%  |  |  |  |
| MR           | 42  | 10%  |  |  |  |
| HL (12-18%)  | 73  | 17%  |  |  |  |
| API          | 9   | 2%   |  |  |  |
|              | 428 | 100% |  |  |  |