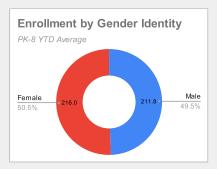

#### **Enrollment and Demographics**

| (      |     |      |
|--------|-----|------|
| Male   | 211 | 49%  |
| Female | 217 | 51%  |
|        | 428 | 100% |

| Ethnicity    |     |      |  |  |  |
|--------------|-----|------|--|--|--|
| BAA (42-48%) | 214 | 50%  |  |  |  |
| C (32-38%)   | 90  | 21%  |  |  |  |
| MR           | 42  | 10%  |  |  |  |
| HL (12-18%)  | 73  | 17%  |  |  |  |
| API          | 9   | 2%   |  |  |  |
|              | 428 | 100% |  |  |  |