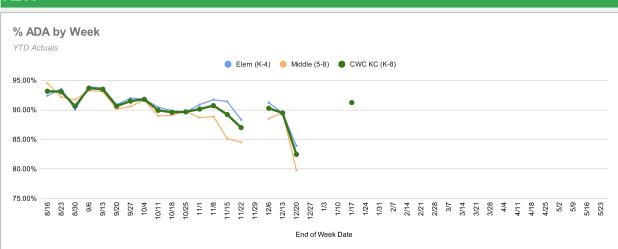

#### **CWC Kansas City Executive Director's Report - District Dashboard**





#### **Enrollment**





















### **CWC Kansas City Executive Director's Report - District Dashboard**





#### **ADA**







# Citizens of the World Kansas City Executive Director's Report - District Dashboard January 2025

#### **Enrollment and Demographics**



| (      |     |      |
|--------|-----|------|
| Male   | 211 | 49%  |
| Female | 217 | 51%  |
|        | 428 | 100% |

| Ethnicity    |     |      |  |  |  |
|--------------|-----|------|--|--|--|
| BAA (42-48%) | 214 | 50%  |  |  |  |
| C (32-38%)   | 90  | 21%  |  |  |  |
| MR           | 42  | 10%  |  |  |  |
| HL (12-18%)  | 73  | 17%  |  |  |  |
| API          | 9   | 2%   |  |  |  |
|              | 428 | 100% |  |  |  |

| FI      | RL Statu | s    |
|---------|----------|------|
| Free    | 226      | 53%  |
| Reduced | 33       | 8%   |
| Paid    | 169      | 39%  |
| Unknown | 0        | 0%   |
|         | 428      | 100% |

FRL Rate: