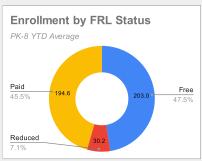

| FI      | RL Statu | s    |
|---------|----------|------|
| Free    | 226      | 53%  |
| Reduced | 33       | 8%   |
| Paid    | 169      | 39%  |
| Unknown | 0        | 0%   |
|         | 428      | 100% |

FRL Rate: 61% (50% Goal)

| Special | Educa | lion |
|---------|-------|------|
| IFP/504 | 73    | 17%  |

English Lang. Learner