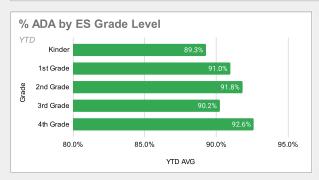

## Elementary (PK-4)

 ADA
 Att %

 Kinder:
 58.58
 89.3%

 1st Grade:
 44.26
 91.0%

 2nd Grade:
 45.94
 91.8%

 3rd Grade:
 42.37
 90.2%

 4th Grade:
 43.58
 92.6%

 234.73
 90.9%

<u>>90%</u> <u>>85%</u> 61.5% 80.4%