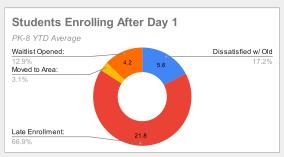

#### Students Enrolling After Day 1

Dissatisfied w/ Old School: 12
Late Enrollment: 24
Moved to Area: 1
Re-Enrolling at CWCKC:
Waitlist Opened: 5