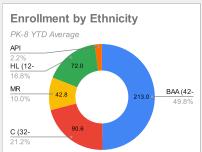

#### **Enrollment and Demographics**

| (      |     |      |
|--------|-----|------|
| Male   | 211 | 49%  |
| Female | 217 | 51%  |
|        | 428 | 100% |

| Ethnicity    |     |      |  |  |  |
|--------------|-----|------|--|--|--|
| BAA (42-48%) | 214 | 50%  |  |  |  |
| C (32-38%)   | 90  | 21%  |  |  |  |
| MR           | 42  | 10%  |  |  |  |
| HL (12-18%)  | 73  | 17%  |  |  |  |
| API          | 9   | 2%   |  |  |  |
|              | 428 | 100% |  |  |  |