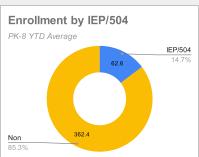

FRL Rate: 61% (50% Goal)

| Special | Educa | lion |
|---------|-------|------|
| IFP/504 | 73    | 17%  |

English Lang. Learner