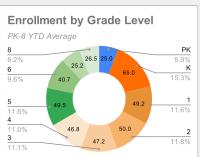

#### **Enrollment and Demographics**

| (      |     |      |
|--------|-----|------|
| Male   | 211 | 49%  |
| Female | 217 | 51%  |
|        | 428 | 100% |

| Ethnicity    |     |      |  |  |  |
|--------------|-----|------|--|--|--|
| BAA (42-48%) | 214 | 50%  |  |  |  |
| C (32-38%)   | 90  | 21%  |  |  |  |
| MR           | 42  | 10%  |  |  |  |
| HL (12-18%)  | 73  | 17%  |  |  |  |
| API          | 9   | 2%   |  |  |  |
|              | 428 | 100% |  |  |  |