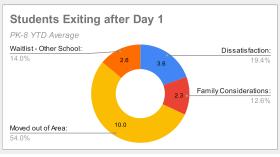

#### **CWC Kansas City Executive Director's Report - District Dashboard**





#### **Enrollment**





















### **CWC Kansas City Executive Director's Report - District Dashboard**





#### **ADA**







# Citizens of the World Kansas City Executive Director's Report - District Dashboard January 2025

#### **Enrollment and Demographics**



| (      |     |      |
|--------|-----|------|
| Male   | 211 | 49%  |
| Female | 217 | 51%  |
|        | 428 | 100% |

| Ethnicity    |     |      |  |  |  |
|--------------|-----|------|--|--|--|
| BAA (42-48%) | 214 | 50%  |  |  |  |
| C (32-38%)   | 90  | 21%  |  |  |  |
| MR           | 42  | 10%  |  |  |  |
| HL (12-18%)  | 73  | 17%  |  |  |  |
| API          | 9   | 2%   |  |  |  |
|              | 428 | 100% |  |  |  |

| FI      | RL Statu | s    |
|---------|----------|------|
| Free    | 226      | 53%  |
| Reduced | 33       | 8%   |
| Paid