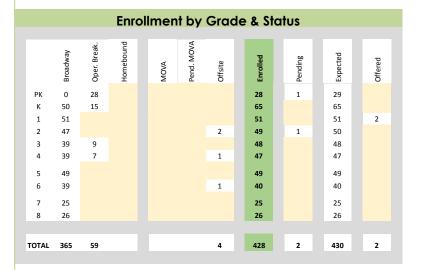

#### **Enrollment**

#### **Enrollment and Demographics**

| (      |     |      |
|--------|-----|------|
| Male   | 211 | 49%  |
| Female | 217 | 51%  |
|        | 428 | 100% |

| Ethnicity    |     |      |  |  |  |
|--------------|-----|------|--|--|--|
| BAA (42-48%) | 214 | 50%  |  |  |  |
| C (32-38%)   | 90  | 21%  |  |  |  |
| MR           | 42  | 10%  |  |  |  |
| HL (12-18%)  | 73  | 17%  |  |  |  |
| API          | 9   | 2%   |  |  |  |
|              | 428 | 100% |  |  |  |