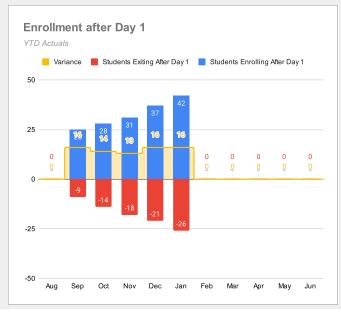

#### **Student Mobility**

#### Students Enrolling After Day 1

Dissatisfied w/ Old School: 12
Late Enrollment: 24
Moved to Area: 1
Re-Enrolling at CWCKC:
Waitlist Opened: 5

#### Students Exiting After Day 1