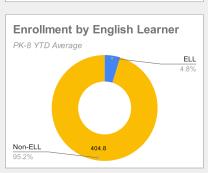

FRL Rate: 61% (50% Goal)

| Special | Educa | lion |
|---------|-------|------|
| IFP/504 | 73    | 17%  |

English Lang. Learner