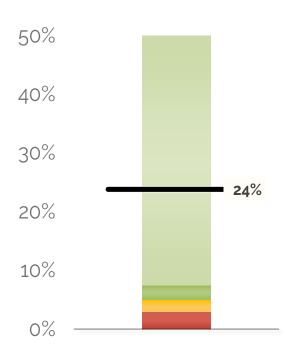

#### **Fund Balance %**

Forecasted Ending Fund Balance
/ Total Expenses

#### **23.81% AT YEAR'S END**

The school is projected to end the year with a fund balance of \$1,771,042. Last year's fund balance was \$2,147,326.

|                              | Year-To-Date |           |           | An        |           |           |           |       |
|------------------------------|--------------|-----------|-----------|-----------|-----------|-----------|-----------|-------|
|                              | Actual       | Budget    | Variance  | Forecast  | Budget    | Variance  | Remaining | Rem % |
| Revenue                      |              |           |           |           |           |           |           |       |
| Local Revenue                | 396,112      | 318,445   | 77,667    | 589,006   | 558,091   | 30,915    | 192,894   | 33%   |
| State Revenue                | 3,285,984    | 2,656,534 | 629,450   | 5,629,166 | 5,072,510 | 556,656   | 2,343,182 | 42%   |
| Federal Revenue              | 302,560      | 249,297   | 53,263    | 613,708   | 505,502   | 108,206   | 311,148   | 51%   |
| Private Grants and Donations | 173,728      | 160,000   | 13,728    | 200,000   | 200,000   | 0         | 26,272    | 13%   |
| Earned Fees                  | 28,578       | 14,061    | 14,517    | 29,652    | 24,104    | 5,548     | 1,074     | 4%    |
| Total Revenue                | 4,186,961    | 3,398,337 | 788,625   | 7,061,531 | 6,360,206 | 701,325   | 2,874,570 | 1     |
| Expenses                     |              |           |           |           |           |           |           |       |
| Salaries                     | 1,687,356    | 1,879,099 | 191,743   | 3,053,336 | 3,221,312 | 167,976   | 1,365,981 | 45%   |
| Benefits and Taxes           | 483,689      | 573,494   | 89,805    | 883,728   | 983,133   | 99,405    | 400,039   | 45%   |
| Staff-Related Costs          | 50,269       | 30,333    | (19,935)  | 54,496    | 52,000    | (2,497)   | 4,228     | 8%    |
| Rent                         | 335,685      | 293,297   | (42,388)  | 502,795   | 502,795   | (0)       | 167,110   | 33%   |
| Occupancy Service            | 320,852      | 294,256   | (26,597)  | 503,908   | 504,438   | 530       | 183,055   | 36%   |
| Student Expense, Direct      | 551,202      | 378,921   | (172,282) | 1,132,294 | 649,578   | (482,716) | 581,092   | 51%   |
| Student Expense, Food        | 134,708      | 96,075    | (38,633)  | 218,636   | 164,700   | (53,936)  | 83,928    | 38%   |
| Office & Business Expense    | 217,110      | 371,854   | 154,744   | 634,665   | 637,464   | 2,799     | 417,555   | 66%   |
| Transportation               | 150,653      | 66,016    | (84,637)  | 235,966   | 113,171   | (122,795) | 85,313    | 36%   |
| Total Ordinary Expenses      | 3,931,524    | 3,983,345 | 51,821    | 7,219,824 | 6,828,592 | (391,233) | 3,288,301 | 46%   |
| Interest                     | -            | 292       | 292       | 500       | 500       | (0)       | 500       | 100%  |
| Facility Improvements        | 213,706      | 57,041    | (156,665) | 217,491   | 97,785    | (119,706) | 3,785     | 2%    |
| Total Extraordinary Expenses | 213,706      | 57,333    | (156,373) | 217,991   | 98,285    | (119,706) | 4,285     | 2%    |
| Total Expenses               | 4,145,230    | 4,040,678 | (104,552) | 7,437,816 | 6,926,877 | (510,939) | 3,292,586 | 2     |
| Net Income                   | 41,731       | (642,341) | 684,073   | (376,284) | (566,670) | 190,386   | (418,016) | 3     |
| Cash Flow Adjustments        | (1,584)      | -         | (1,584)   | (292)     | -         | (292)     | 1,292     | 4     |