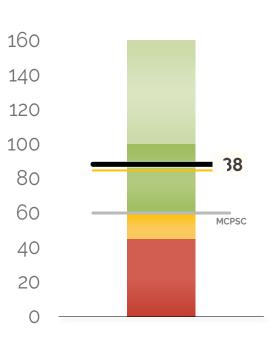

#### **Days of Cash**

Cash balance at year-end divided by average daily expenses

#### 88 DAYS OF CASH AT YEAR'S END

The school will end the year with 88 days of cash. This is above the recommended 60 days, and 11 less day(s) than last month