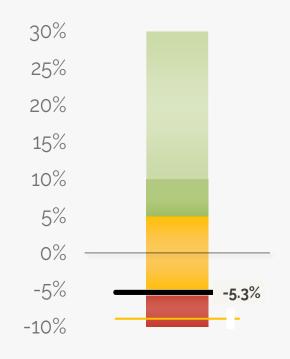

#### **Gross Margin**

Revenue less expenses, divided by revenue

#### -5.3% GROSS MARGIN

The forecasted net income is - \$376k, which is \$190k above the budget. It yields a -5.3% gross margin.