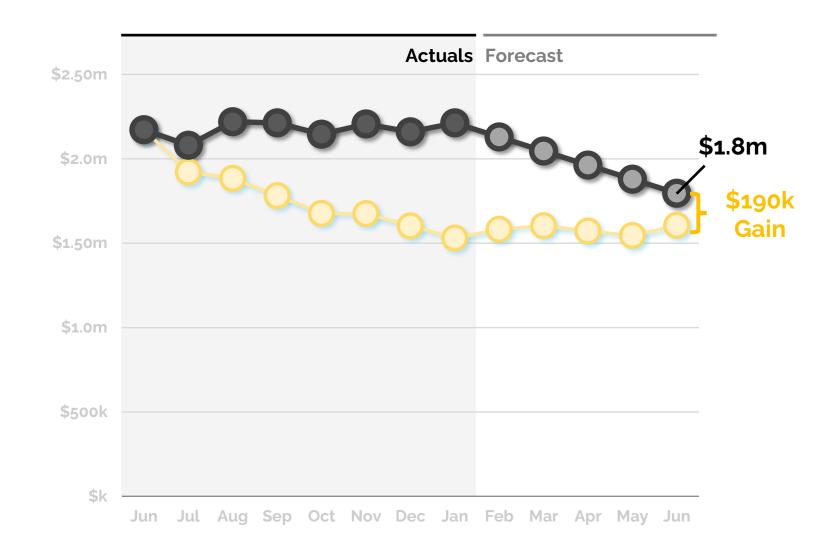

# 88 Days of Cash at year's end

We forecast the school's year ending cash balance as **\$1.8m**, **\$190k** above budget.

<Enter data here>

|                                                |                              |                                                        | Staff Point<br>Person | Date<br>Submitted | Date<br>Awarded     | Acknowledgment<br>Sent       |
|------------------------------------------------|------------------------------|--------------------------------------------------------|-----------------------|-------------------|---------------------|------------------------------|
| v Non-Budgeted Funding (for Additional Program | ns/Expenses outside of Opera | ating Budget)                                          |                       |                   |                     |                              |
| Funds Received                                 |                              |                                                        |                       |                   |                     |                              |
| SSKC: Student-Based Mental Health              | 14,364                       | Note: Rcvd \$1,973.33 for Sept - Feb, plus reimb.      |                       |                   |                     |                              |
| SSKC/Royals: Student Literacy [Year 1/5]       | 29,000                       | Note: Rcvd \$1,973.33 for Sept - Feb, plus reimb.      |                       |                   |                     |                              |
| Confirmed & Awarded                            |                              |                                                        |                       |                   |                     |                              |
| SSKC/Royals: Student Literacy [Year 1/5]       | 66,100                       | ELA Tutoring + Hiring of ELA Coach                     | D. Miles              | Note: \$6k Min    | dPlay submitted     | 2/3. Year 2: 165,100, Yea    |
| Children's Services of Jackson Cnty            | 94,350                       | Conscious Discipline / Center for Conflict Resolution  | D. Miles              | Note: \$4200 spe  | nt (not invoiced/re | ported) to CCR on 1/16. Anyl |
| SSKC: Student-Based Mental Health              | 47,172 (remaining max)       | 50% Salary - Family Liaison; Therapy Room Refurnishing | J. Chambers           |                   |                     |                              |
| Request Submitted; Pending Approval            |                              |                                                        |                       |                   |                     |                              |
|                                                | 200.000                      |                                                        |                       |                   |                     |                              |
| get Total<br>Funds Received                    | 200,000                      |                                                        |                       |                   |                     |                              |
|                                                | 70.050                       |                                                        |                       |                   |                     |                              |
| Children's Services of Jackson Cnty            | 78,050                       |                                                        | B. B                  | 0/00/000          | 0 (00 (000          |                              |
| DESE MKV Transportation Grant                  | 32,517                       | Reimbursement of prior MCV Transportation Expenses     | R. Brennan            | 8/20/2024         | 8/30/202            | 4                            |
| Confirmed & Awarded                            | 110,567                      |                                                        |                       |                   |                     |                              |
| Children's Services of Jackson Cnty            | 106.051 /                    | Salaries: Student Services                             | D. Miles              |                   |                     |                              |
|                                                | 106,951 (remaining)<br>500   |                                                        | R. Brennan            | 10/1/2024         | 10/1/202            |                              |
| DESE Feminine Hygiene Grant                    | 107,451                      | Reimbursement of feminine hygiene supplies             | K. Drennan            | 10/1/2024         | 10/1/202            | •                            |
| Remaining to Fund-Raise                        | 207,152                      |                                                        |                       |                   |                     |                              |
| Annual Fund (Families): MightyCause            |                              |                                                        |                       |                   |                     |                              |
| Annual Fund (Families): United Way             |                              |                                                        |                       |                   |                     |                              |
| Annual Fund (Families): Box Tops               |                              |                                                        |                       |                   |                     |                              |
| (Budget Total - Received - Confirmed)          | -18,017                      |                                                        |                       |                   |                     |                              |
| Request Submitted; Pending Approval            | •                            |                                                        |                       |                   |                     |                              |
|                                                |                              |                                                        |                       |                   |                     |                              |
|                                                | 0                            |                                                        |                       |                   |                     |                              |
| Request In Process                             |                              |                                                        |                       |                   |                     |                              |
|                                                |                              |                                                        |                       |                   |                     |                              |
|                                                | 0                            |                                                        |                       |                   |                     |                              |
| Remaining to Fund-Raise: Need to Identify      |                              |                                                        |                       |                   |                     |                              |
| (In Process - Pending)                         | OVER GOAL                    |                                                        |                       |                   |                     | _                            |
| Submitted & Declined                           |                              |                                                        |                       |                   |                     |                              |