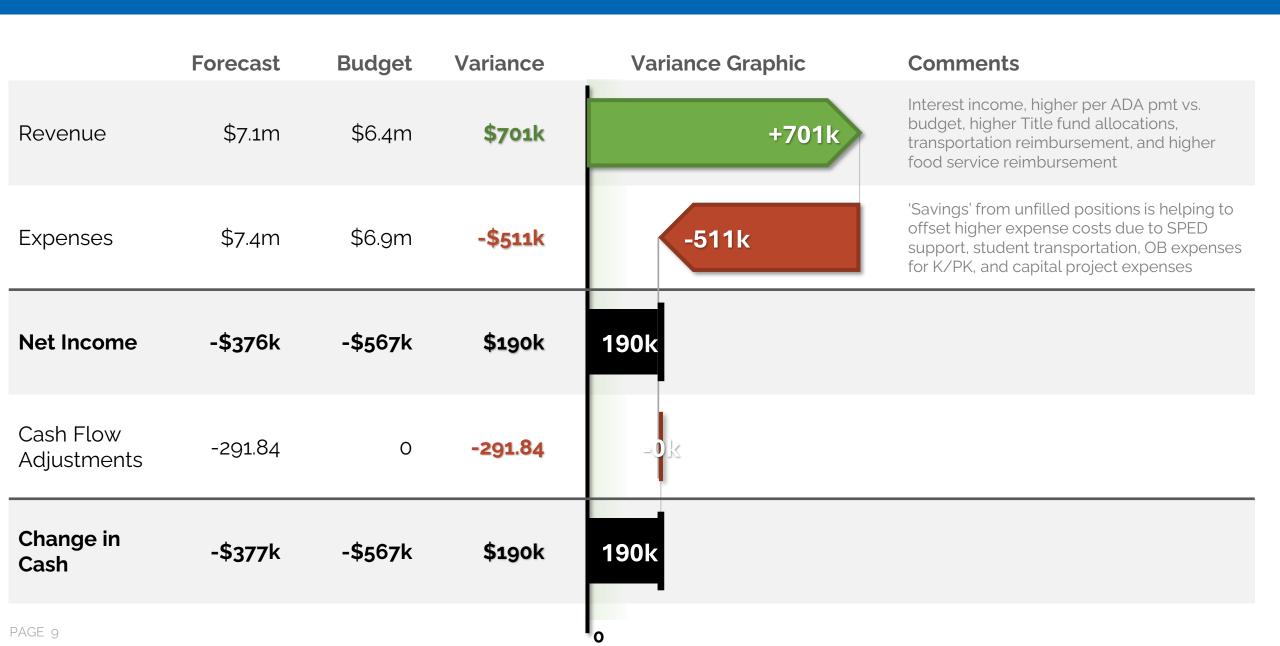

## **Executive Summary**

- Expenses over budget by \$511k
  - Student food expense higher food costs + higher enrollment (\$54k)
  - Student transportation higher vendor costs (\$123k)
  - Capital expenses investments in capital project exceeding original budget (\$120k)
- Net Income currently our revenue increase is more than offsetting our total expense increase, resulting in a year net income of (\$376,284) vs. the original budget of (\$566,670)

#### -5.3% GROSS MARGIN

The forecasted net income is - \$376k, which is \$190k above the budget. It yields a -5.3% gross margin.

- REVENUE: \$701K AHEAD <Enter data here>
- **2** EXPENSES: \$511K BEHIND <Enter data here>
- **3** NET INCOME: \$190K ahead
- CASH ADJ:\$oK BEHIND <Enter data here>
- **S** NET CHANGE IN CASH: \$190K AHEAD