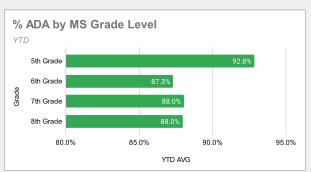

### Middle School (5-8)

 ADA
 Att %

 5th Grade:
 45.9
 92.8%

 6th Grade:
 35.24
 87.3%

 7th Grade:
 22.23
 88.0%

 8th Grade:
 23.21
 88.0%

 126.58
 89.5%

<u>>90%</u> <u>>85%</u> 56.8% 75.5%