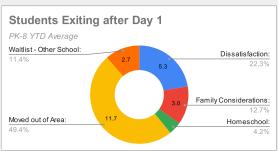

#### **CWC Kansas City Executive Director's Report - District Dashboard**





#### **Enrollment**





















## **CWC Kansas City Executive Director's Report - District Dashboard**



School Year 2024-25

#### **ADA**







# Citizens of the World Kansas City Executive Director's Report - District Dashboard March 2025

#### **Enrollment and Demographics**



| Gender |     |      |  |  |  |
|--------|-----|------|--|--|--|
| Male   | 211 | 49%  |  |  |  |
| Female | 216 | 51%  |  |  |  |
|        | 427 | 100% |  |  |  |

| Ethnicity    |     |      |  |  |  |
|--------------|-----|------|--|--|--|
| BAA (42-48%) | 210 | 49%  |  |  |  |
| C (32-38%)   | 90  | 21%  |  |  |  |
| MR           | 46  | 11%  |  |  |  |
| HL (12-18%)  | 73  | 17%  |  |  |  |
| API_         | 8   | 2%   |  |  |  |
|              | 427 | 100% |  |  |  |

| FRL Status |     |      |  |  |  |
|------------|-----|------|--