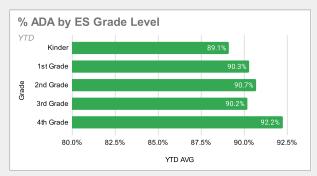

# Elementary (PK-4) ADA Att % Kinder: 57.92 89.1% 1st Grade: 44.31 90.3% 2nd Grade: 45.24 90.7% 3rd Grade: 42.56 90.2% 4th Grade: 43.88 92.2% 233.61 90.4%

>90% >85% 59.2% 76.4%