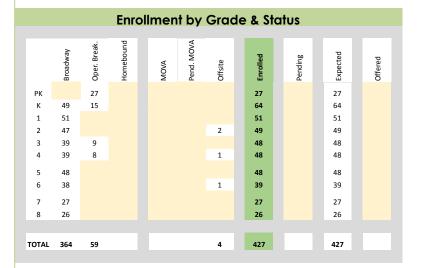

#### **Enrollment**

#### **Enrollment and Demographics**

| Gender |     |      |  |  |  |
|--------|-----|------|--|--|--|
| Male   | 211 | 49%  |  |  |  |
| Female | 216 | 51%  |  |  |  |
|        | 427 | 100% |  |  |  |