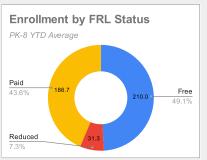

| FRL Status |     |      |  |  |  |
|------------|-----|------|--|--|--|
| Free       | 227 | 53%  |  |  |  |
| Reduced    | 34  | 8%   |  |  |  |
| Paid       | 166 | 39%  |  |  |  |
| Unknown    | 0   | 0%   |  |  |  |
|            | 427 | 100% |  |  |  |

FRL Rate: 61% (50% Goal)

| Special | Educa | lion |
|---------|-------|------|
| IFP/504 | 72    | 17%  |

English Lang. Learner