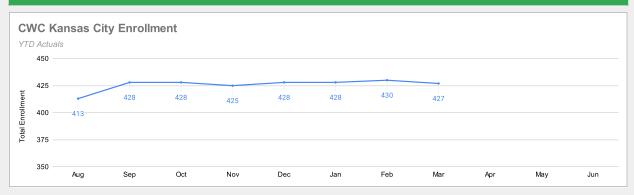

#### **Enrollment**

## **CWC Kansas City Executive Director's Report - District Dashboard**

School Year 2024-25

# Citizens of the World Kansas City Executive Director's Report - District Dashboard March 2025