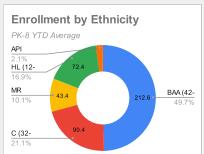

| Ethnicity    |     |      |  |  |  |
|--------------|-----|------|--|--|--|
| BAA (42-48%) | 210 | 49%  |  |  |  |
| C (32-38%)   | 90  | 21%  |  |  |  |
| MR           | 46  | 11%  |  |  |  |
| HL (12-18%)  | 73  | 17%  |  |  |  |
| API_         | 8   | 2%   |  |  |  |
|              | 427 | 100% |  |  |  |