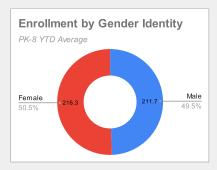

#### **Enrollment and Demographics**

| Gender |     |      |  |  |  |
|--------|-----|------|--|--|--|
| Male   | 211 | 49%  |  |  |  |
| Female | 216 | 51%  |  |  |  |
|        | 427 | 100% |  |  |  |