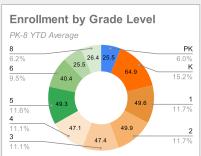

#### **Enrollment and Demographics**

| Gender |     |      |  |  |  |
|--------|-----|------|--|--|--|
| Male   | 211 | 49%  |  |  |  |
| Female | 216 | 51%  |  |  |  |
|        | 427 | 100% |  |  |  |

| Ethnicity    |     |      |  |  |  |
|--------------|-----|------|--|--|--|
| BAA (42-48%) | 210 | 49%  |  |  |  |
| C (32-38%)   | 90  | 21%  |  |  |  |
| MR           | 46  | 11%  |  |  |  |
| HL (12-18%)  | 73  | 17%  |  |  |  |
| API_         | 8   | 2%   |  |  |  |
|              | 427 | 100% |  |  |  |