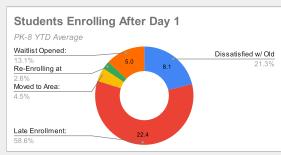

#### **CWC Kansas City Executive Director's Report - District Dashboard**





#### **Enrollment**





















## **CWC Kansas City Executive Director's Report - District Dashboard**



School Year 2024-25

#### **ADA**







# Citizens of the World Kansas City Executive Director's Report - District Dashboard March 2025

#### **Enrollment and Demographics**



| Gender |     |      |  |  |  |
|--------|-----|------|--|--|--|
| Male   | 211 | 49%  |  |  |  |
| Female | 216 | 51%  |  |  |  |
|        | 427 | 100% |  |  |  |

| Ethnicity    |     |      |  |  |  |
|--------------|-----|------|--|--|--|
| BAA (42-48%) | 210 | 49%  |  |  |  |
| C (32-38%)   | 90  | 21%  |  |  |  |
| MR           | 46  | 11%  |  |  |  |
| HL (12-18%)  | 73  | 17%  |  |  |  |
| API_         | 8   | 2%   |  |  |  |
|              | 427 | 100% |  |  |  |

| FRL Status |     |      |  |  |  |
|------------|-----|------|