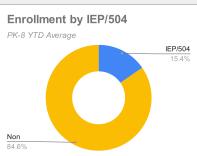

FRL Rate: 61% (50% Goal)

| Special | Educa | lion |
|---------|-------|------|
| IFP/504 | 72    | 17%  |

English Lang. Learner