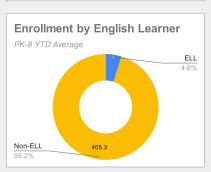

FRL Rate: 61% (50% Goal)

| Special | Educa | lion |
|---------|-------|------|
| IFP/504 | 72    | 17%  |

English Lang. Learner