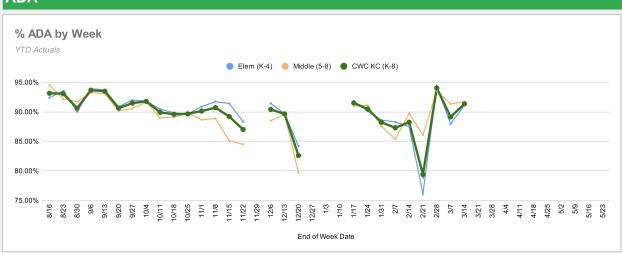

#### **CWC Kansas City Executive Director's Report - District Dashboard**





#### **Enrollment**





















## **CWC Kansas City Executive Director's Report - District Dashboard**



School Year 2024-25

#### **ADA**







# Citizens of the World Kansas City Executive Director's Report - District Dashboard March 2025

#### **Enrollment and Demographics**



| Gender |     |      |  |  |  |
|--------|-----|------|--|--|--|
| Male   | 211 | 49%  |  |  |  |
| Female | 216 | 51%  |  |  |  |
|        | 427 | 100% |  |  |  |

| Ethnicity    |     |      |  |  |  |
|--------------|-----|------|--|--|--|
| BAA (42-48%) | 210 | 49%  |  |  |  |
| C (32-38%)   | 90  | 21%  |  |  |  |
| MR           | 46  | 11%  |  |  |  |
| HL (12-18%)  | 73  | 17%  |  |  |  |
| API_         | 8   | 2%   |  |  |  |
|              | 427 | 100% |  |  |  |

| FRL Status |     |      |  |  |  |
|------------|-----|------|--|--|--|
| Free       | 227 | 53%  |  |  |  |
| Reduced    | 34  | 8%   |  |  |  |
| Paid       | 166 | 39%  |  |