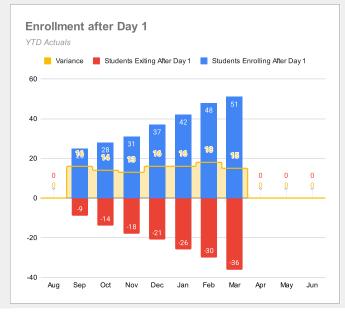

#### **Student Mobility**

#### Students Enrolling After Day 1

#### Students Exiting After Day 1