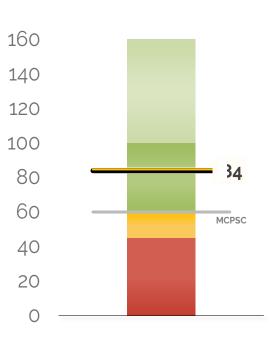

## **Days of Cash**

Cash balance at year-end divided by average daily expenses

#### 84 DAYS OF CASH AT YEAR'S END

The school will end the year with 84 days of cash. This is above the recommended 60 days, and 4 less day(s) than last month