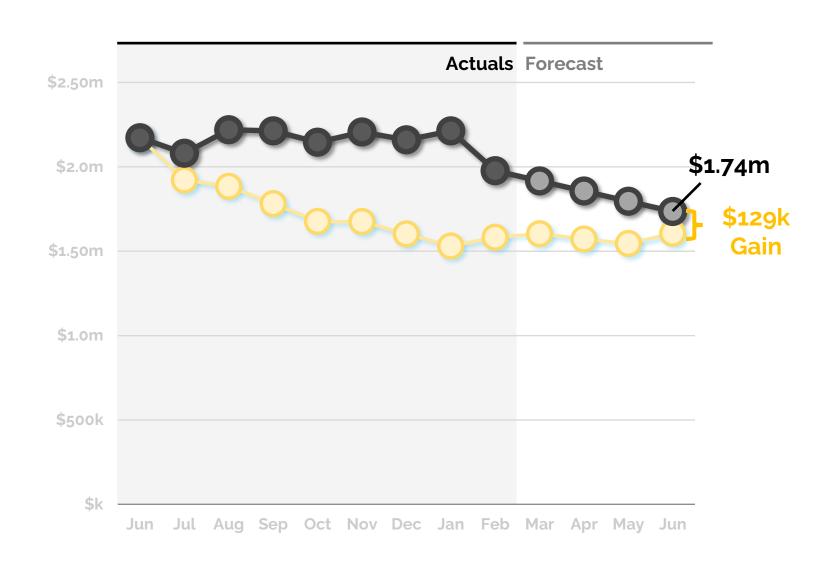

# 84 Days of Cash at year's end

We forecast the school's year ending cash balance as **\$1.7m**, **\$129k** above budget.

|                                                |                             |                                                        | Staff Point<br>Person | Date<br>Submitted | Date<br>Awarded     | Acknowledgment<br>Sent      |
|------------------------------------------------|-----------------------------|--------------------------------------------------------|-----------------------|-------------------|---------------------|-----------------------------|
| v Non-Budgeted Funding (for Additional Program | s/Expenses outside of Opera | ating Budget)                                          |                       |                   |                     |                             |
| Funds Received                                 |                             |                                                        |                       |                   |                     |                             |
| SSKC: Student-Based Mental Health              | 14,364                      | Note: Rcvd \$1,973.33 for Sept - Feb, plus reimb.      |                       |                   |                     |                             |
| SSKC/Royals: Student Literacy [Year 1/5]       | 29,000                      | Note: Rcvd \$1,973.33 for Sept - Feb, plus reimb.      |                       |                   |                     |                             |
| Confirmed & Awarded                            |                             |                                                        |                       |                   |                     |                             |
| SSKC/Royals: Student Literacy [Year 1/5]       | 66,100                      | ELA Tutoring + Hiring of ELA Coach                     | D. Miles              | Note: \$6k Min    | dPlay submitted     | 2/3. Year 2: 165,100, Yea   |
| Children's Services of Jackson Cnty            | 94,350                      | Conscious Discipline / Center for Conflict Resolution  | D. Miles              | Note: \$4200 spe  | nt (not invoiced/re | ported) to CCR on 1/16. Any |
| SSKC: Student-Based Mental Health              | 47,172 (remaining max)      | 50% Salary - Family Liaison; Therapy Room Refurnishing | J. Chambers           |                   |                     |                             |
| Request Submitted; Pending Approval            |                             |                                                        |                       |                   |                     |                             |
| get Total                                      | 200,000                     |                                                        |                       |                   |                     |                             |
| Funds Received                                 | 200,000                     |                                                        |                       |                   |                     |                             |
| Children's Services of Jackson Cnty            | 78,050                      |                                                        |                       |                   |                     |                             |
| DESE MKV Transportation Grant                  | 32,517                      | Reimbursement of prior MCV Transportation Expenses     | R. Brennan            | 8/20/2024         | 8/30/202            | 4                           |
| DESERVING TRANSPORTATION STATE                 | 110,567                     | nembalsement of prof mor manaportation expenses        | n. breman             | 0,20,202          | 0,00,202            |                             |
| Confirmed & Awarded                            | , i                         |                                                        |                       |                   |                     |                             |
| Children's Services of Jackson Cnty            | 106,951 (remaining)         | Salaries: Student Services                             | D. Miles              |                   |                     |                             |
| DESE Feminine Hygiene Grant                    | 500                         | Reimbursement of feminine hygiene supplies             | R. Brennan            | 10/1/2024         | 10/1/202            | 4                           |
|                                                | 107,451                     |                                                        |                       |                   |                     |                             |
| Remaining to Fund-Raise                        |                             |                                                        |                       |                   |                     |                             |
| Annual Fund (Families): MightyCause            |                             |                                                        |                       |                   |                     |                             |
| Annual Fund (Families): United Way             |                             |                                                        |                       |                   |                     |                             |
| Annual Fund (Families): Box Tops               |                             |                                                        |                       |                   |                     |                             |
| (Budget Total - Received - Confirmed)          | -18,017                     |                                                        |                       |                   |                     |                             |
| Request Submitted; Pending Approval            |                             |                                                        |                       |                   |                     |                             |
|                                                |                             |                                                        |                       |                   |                     |                             |
|                                                | 0                           |                                                        |                       |                   |                     |                             |
| Request In Process                             |                             |                                                        |                       |                   |                     |                             |
|                                                |                             |                                                        |                       |                   |                     |                             |
| 0 - 11 - 15 - 10 1 - 11 - 11 - 17              | 0                           |                                                        |                       |                   |                     |                             |
| Remaining to Fund-Raise: Need to Identify      |                             |                                                        |                       |                   |                     |                             |
| (In Process - Pending)                         | OVER GOAL                   |                                                        |                       |                   |                     |                             |
| Submitted & Declined                           |                             |                                                        |                       |                   |                     |                             |