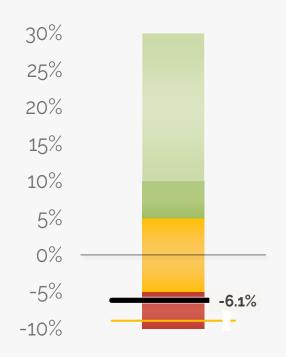

## **Gross Margin**

Revenue less expenses, divided by revenue

#### -6.1% GROSS MARGIN

The forecasted net income is - \$437k, which is \$130k above the budget. It yields a -6.1% gross margin.