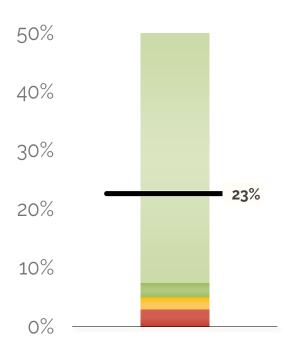

### **Fund Balance %**

Forecasted Ending Fund Balance
/ Total Expenses

#### **22.66% AT YEAR'S END**

The school is projected to end the year with a fund balance of \$1,710,240. Last year's fund balance was \$2,147,326.

|                              | Year-To-Date |           | An        | nual Forecast |           |           |           |       |
|------------------------------|--------------|-----------|-----------|---------------|-----------|-----------|-----------|-------|
|                              | Actual       | Budget    | Variance  | Forecast      | Budget    | Variance  | Remaining | Rem % |
| Revenue                      |              |           |           |               |           |           |           |       |
| Local Revenue                | 453,183      | 379,168   | 74,015    | 589,006       | 558,091   | 30,915    | 135,822   | 23%   |
| State Revenue                | 3,806,554    | 3,158,830 | 647,724   | 5,630,314     | 5,072,510 | 557,804   | 1,823,760 | 32%   |
| Federal Revenue              | 352,532      | 293,715   | 58,817    | 618,622       | 505,502   | 113,120   | 266,090   | 43%   |
| Private Grants and Donations | 236,974      | 180,000   | 56,974    | 236,974       | 200,000   | 36,974    | -         | 0%    |
| Earned Fees                  | 33,846       | 16,069    | 17,777    | 33,846        | 24,104    | 9,742     | -         | 0%    |
| Total Revenue                | 4,883,090    | 4,027,783 | 855,307   | 7,108,762     | 6,360,206 | 748,556   | 2,225,673 | 0     |
|                              |              |           |           |               |           |           |           |       |
| Expenses                     |              |           |           |               |           |           |           |       |
| Salaries                     | 1,937,689    | 2,147,541 | 209,853   | 3,057,088     | 3,221,312 | 164,225   | 1,119,399 | 37%   |
| Benefits and Taxes           | 558,994      | 655,422   | 96,429    | 888,476       | 983,133   | 94,657    | 329,482   | 37%   |
| Staff-Related Costs          | 60,203       | 34,667    | (25,537)  | 63,059        | 52,000    | (11,060)  | 2,856     | 5%    |
| Rent                         | 378,448      | 335,197   | (43,252)  | 502,795       | 502,795   | (0)       | 124,347   | 25%   |
| Occupancy Service            | 352,711      | 336,292   | (16,419)  | 503,908       | 504,438   | 530       | 151,197   | 30%   |
| Student Expense, Direct      | 786,143      | 433,052   | (353,091) | 1,142,809     | 649,578   | (493,231) | 356,667   | 31%   |
| Student Expense, Food        | 151,394      | 109,800   | (41,594)  | 218,636       | 164,700   | (53,936)  | 67,241    | 31%   |
| Office & Business Expense    | 383,160      | 424,976   | 41,816    | 635,014       | 637,464   | 2,450     | 251,854   | 40%   |
| Transportation               | 182,771      | 75,447    | (107,324) | 236,270       | 113,171   | (123,099) | 53,498    | 23%   |
| Total Ordinary Expenses      | 4,791,514    | 4,552,394 | (239,119) | 7,248,055     | 6,828,592 | (419,463) | 2,456,541 | 34%   |
| Interest                     | -            | 333       | 333       | 500           | 500       | (0)       | 500       | 100%  |
| Facility Improvements        | 293,508      | 65,190    | (228,318) | 297,294       | 97,785    | (199,508) | 3,785     | 1%    |
| Total Extraordinary Expenses | 293,508      | 65,524    | (227,985) | 297,794       | 98,285    | (199,508) | 4,285     | 1%    |
| Total Expenses               | 5,085,022    | 4,617,918 | (467,104) | 7,545,848     | 6,926,877 | (618,971) | 2,460,826 | 2     |
| Net Income                   | (201,932)    | (590,135) | 388,203   | (437,086)     | (566,670) | 129,585   | (235,154) | 3     |
| Cash Flow Adjustments        | 6,312        | -         | 6,312     | (223)         | -         | (223)     | (6,535)   | 4     |
| Change in Cash               | (195,621)    | (590,135) | 394,515   | (437,309)     | (566,670) | 129,361   | (241,689) | 6     |