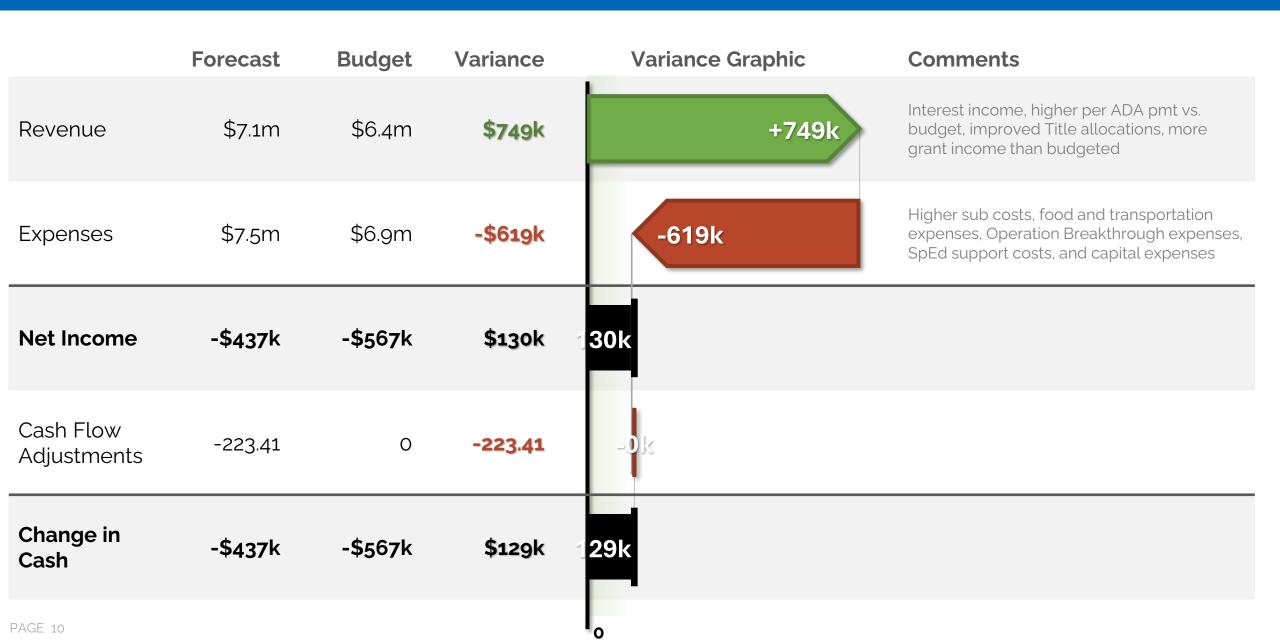

## **Executive Summary**

- CWC closed out February 2025 with a projected YE cash balance of \$1.74M and 84 Days of Cash. This is \$129k above budget.
- Revenue ahead of budget by \$748.5k
  - Local revenue is \$31k ahead of budget due to higher than budgeted interest income
  - State revenue is \$558k ahead of budget due to DESE's higher per ADA pmt vs. budget & transportation reimbursement (unbudgeted)
  - Federal revenue is \$113k ahead of budget from higher food service revenue, Title allocation improvements, and FY24 ARP HCY grant for transportation reimbursement.

## **Executive Summary**

- Expenses higher than budget by \$493k
  - Salaries/Benefits are trending \$259k under budget but those 'savings' are being offset by higher sub costs
  - Student Direct Expenses are almost \$500k higher than budgeted, primarily due to sub expenses (see above), underbudgeted Operation Breakthrough expenses for PK & K support, and higher than budgeted SpEd costs for private agency tuition.
  - Student Food Expense is higher by \$54k, which is partially offset by higher reimbursement
  - Student Transportation is higher by \$123k due to increased costs for
     McKinney Vento and SpEd student transportation expenses
  - Facility/Capital Costs are \$200k higher than budgeted

## **Executive Summary**

- Net Income
  - Higher revenue is offsetting increased expenses by more than \$129k, resulting in a current Net Income forecast for YE at (\$437,309) vs. budget of (\$566,670)

#### **22.66% AT YEAR'S END**

The school is projected to end the year with a fund balance of \$1,710,240. Last year's fund balance was \$2,147,326.

|                              | Year-To-Date |           | An        | nual Forecast |           |           |           |       |
|------------------------------|--------------|-----------|-----------|---------------|-----------|-----------|-----------|-------|
|                              | Actual       | Budget    | Variance  | Forecast      | Budget    | Variance  | Remaining | Rem % |
| Revenue                      |              |           |           |               |           |           |           |       |
| Local Revenue                | 453,183      | 379,168   | 74,015    | 589,006       | 558,091   | 30,915    | 135,822   | 23%   |
| State Revenue                | 3,806,554    | 3,158,830 | 647,724   | 5,630,314     | 5,072,510 | 557,804   | 1,823,760 | 32%   |
| Federal Revenue              | 352,532      | 293,715   | 58,817    | 618,622       | 505,502   | 113,120   | 266,090   | 43%   |
| Private Grants and Donations | 236,974      | 180,000   | 56,974    | 236,974       | 200,000   | 36,974    | -         | 0%    |
| Earned Fees                  | 33,846       | 16,069    | 17,777    | 33,846        | 24,104    | 9,742     | -         | 0%    |
| Total Revenue                | 4,883,090    | 4,027,783 | 855,307   | 7,108,762     | 6,360,206 | 748,556   | 2,225,673 | 0     |
|                              |              |           |           |               |           |           |           |       |
| Expenses                     |              |           |           |               |           |           |           |       |
| Salaries                     | 1,937,689    | 2,147,541 | 209,853   | 3,057,088     | 3,221,312 | 164,225   | 1,119,399 | 37%   |
| Benefits and Taxes           | 558,994      | 655,422   | 96,429    | 888,476       | 983,133   | 94,657    | 329,482   | 37%   |
| Staff-Related Costs          | 60,203       | 34,667    | (25,537)  | 63,059        | 52,000    | (11,060)  | 2,856     | 5%    |
| Rent                         | 378,448      | 335,197   | (43,252)  | 502,795       | 502,795   | (0)       | 124,347   | 25%   |
| Occupancy Service            | 352,711      | 336,292   | (16,419)  | 503,908       | 504,438   | 530       | 151,197   | 30%   |
| Student Expense, Direct      | 786,143      | 433,052   | (353,091) | 1,142,809     | 649,578   | (493,231) | 356,667   | 31%   |
| Student Expense, Food        | 151,394      | 109,800   | (41,594)  | 218,636       | 164,700   | (53,936)  | 67,241    | 31%   |
| Office & Business Expense    | 383,160      | 424,976   | 41,816    | 635,014       | 637,464   | 2,450     | 251,854   | 40%   |
| Transportation               | 182,771      | 75,447    | (107,324) | 236,270       | 113,171   | (123,099) | 53,498    | 23%   |
| Total Ordinary Expenses      | 4,791,514    | 4,552,394 | (239,119) | 7,248,055     | 6,828,592 | (419,463) | 2,456,541 | 34%   |
| Interest                     | -            | 333       | 333       | 500           | 500       | (0)       | 500       | 100%  |
| Facility Improvements        | 293,508      | 65,190    | (228,318) | 297,294       | 97,785    | (199,508) | 3,785     | 1%    |
| Total Extraordinary Expenses | 293,508      | 65,524    | (227,985) | 297,794       | 98,285    | (199,508) | 4,285     | 1%    |
| Total Expenses               | 5,085,022    | 4,617,918 | (467,104) | 7,545,848     | 6,926,877 | (618,971) | 2,460,826 | 2     |
| Net Income                   | (201,932)    | (590,135) | 388,203   | (437,086)     | (566,670) | 129,585   | (235,154) | 3     |
| Cash Flow Adjustments        | 6,312        | -         | 6,312     | (223)         | -         | (223)     | (6,535)   | 4     |
| Change in Cash               | (195,621)    | (590,135) | 394,515   | (437,309)     | (566,670) | 129,361   | (241,689) | 6     |

**●** REVENUE: \$749K AHEAD

**2** EXPENSES: \$619K BEHIND

**3** NET INCOME: \$130K ahead

**4** CASH ADJ:\$0K BEHIND

**5** NET CHANGE IN CASH: \$129K AHEAD

PAGE 7

|                              | Actual    |           |           |           |           |           |           |           | Forecast  |           |           |           |           |
|------------------------------|-----------|-----------|-----------|-----------|-----------|-----------|-----------|-----------|-----------|-----------|-----------|-----------|-----------|
| Income Statement             | Jul       | Aug       | Sep       | Oct       | Nov       | Dec       | Jan       | Feb       | Mar       | Apr       | Мау       | Jun       | TOTAL     |
| Revenue                      |           |           |           |           |           |           |           |           |           |           |           |           |           |
| Local Revenue                | 75,589    | 62,385    | 51,277    | 48,504    | 66,740    | 42,556    | 49,061    | 57,072    | 33,956    | 33,956    | 33,956    | 33,956    | 589,006   |
| State Revenue                | 451,086   | 456,997   | 471,527   | 459,919   | 458,941   | 459,939   | 527,575   | 520,570   | 455,940   | 455,940   | 455,940   | 455,940   | 5,630,314 |
| Federal Revenue              | 1,422     | 0         | 47,920    | 43,441    | 49,691    | 111,422   | 48,665    | 49,972    | 66,522    | 66,522    | 66,522    | 66,522    | 618,622   |
| Private Grants and Donations | 40        | 114,760   | 1,973     | 2,060     | 48,223    | 1,973     | 4,697     | 63,246    | 0         | 0         | 0         | 0         | 236,974   |
| Earned Fees                  | 951       | 6,361     | 7,170     | 3,525     | 2,300     | 1,240     | 7,031     | 5,268     | 0         | 0         | 0         | 0         | 33,846    |
| Total Revenue                | 529,087   | 640,503   | 579,867   | 557,449   | 625,895   | 617,131   | 637,029   | 696,129   | 556,418   | 556,418   | 556,418   | 556,418   | 7,108,762 |
| Expenses                     |           |           |           |           |           |           |           |           |           |           |           |           |           |
| Salaries                     | 249,623   | 239,279   | 235,108   | 237,111   | 243,141   | 239,179   | 243,913   | 250,333   | 279,850   | 279,850   | 279,850   | 279,850   | 3,057,088 |
| Benefits and Taxes           | 63,066    | 67,414    | 77,665    | 66,027    | 69,553    | 68,410    | 71,555    | 75,304    | 82,371    | 82,371    | 82,371    | 82,371    | 888,476   |
| Staff-Related Costs          | 9,774     | -798      | 2,889     | 5,094     | 13,866    | 645       | 18,799    | 9,935     | 714       | 714       | 714       | 714       | 63,059    |
| Rent                         | 79,079    | 42,817    | 42,713    | 42,763    | 42,787    | 42,763    | 42,763    | 42,763    | 31,087    | 31,087    | 31,087    | 31,087    | 502,795   |
| Occupancy Service            | 46,490    | 52,017    | 41,362    | 70,512    | 30,658    | 31,086    | 48,728    | 31,859    | 37,799    | 37,799    | 37,799    | 37,799    | 503,908   |
| Student Expense, Direct      | 103,770   | 62,930    | 58,084    | 86,161    | 58,145    | 134,112   | 48,000    | 234,940   | 89,167    | 89,167    | 89,167    | 89,167    | 1,142,809 |
| Student Expense, Food        | 2,446     | 4,496     | 35,531    | 36,863    | 24,909    | 13,617    | 16,846    | 16,687    | 16,810    | 16,810    | 16,810    | 16,810    | 218,636   |
| Office & Business Expense    | 34,925    | 26,972    | 53,715    | 34,477    | 18,593    | 20,181    | 28,247    | 166,051   | 62,963    | 62,963    | 62,963    | 62,963    | 635,014   |
| Transportation               | 17,729    | 1,550     | 25,751    | 30,887    | 32,545    | 29,318    | 12,874    | 32,118    | 13,375    | 13,375    | 13,375    | 13,375    | 236,270   |
| Total Ordinary Expenses      | 606,900   | 496,678   | 572,818   | 609,896   | 534,196   | 579,310   | 531,725   | 859,990   | 614,135   | 614,135   | 614,135   | 614,135   | 7,248,055 |
| Operating Income             | -77,813   | 143,825   | 7,049     | -52,447   | 91,699    | 37,820    | 105,304   | -163,861  | -57,717   | -57,717   | -57,717   | -57,717   | -139,292  |
| Extraordinary Expenses       |           |           |           |           |           |           |           |           |           |           |           |           |           |
| Interest                     | 0         | 0         | 0         | 0         | 0         | 0         | 0         | 0         | 125       | 125       | 125       | 125       | 500       |
| Facility Improvements        | 7,000     | 7,000     | 9,500     | 10,600    | 40,950    | 84,051    | 54,605    | 79,802    | 946       | 946       | 946       | 946       | 297,294   |
| Total Extraordinary Expenses | 7,000     | 7,000     | 9,500     | 10,600    | 40,950    | 84,051    | 54,605    | 79,802    | 1,071     | 1,071     | 1,071     | 1,071     | 297,794   |
| Total Expenses               | 613,900   | 503,678   | 582,318   | 620,496   | 575,146   | 663,361   | 586,330   | 939,792   | 615,207   | 615,207   | 615,207   | 615,207   | 7,545,848 |
| Net Income                   | -84,813   | 136,825   | -2,451    | -63,047   | 50,749    | -46,231   | 50,699    | -243,664  | -58,788   | -58,788   | -58,788   | -58,788   | -437,086  |
| Cash Flow Adjustments        | -7,138    | 2,515     | -4,300    | -4,413    | 9,617     | -102      | 2,236     | 7,896     | -1,634    | -1,634    | -1,634    | -1,634    | -223      |
| Change in Cash               | -91,951   | 139,341   | -6,751    | -67,460   | 60,365    | -46,333   | 52,935    | -235,768  | -60,422   | -60,422   | -60,422   | -60,422   | -437,309  |
| Ending Cash                  | 2,080,547 | 2,219,887 | 2,213,137 | 2,145,677 | 2,206,042 | 2,159,710 | 2,212,645 | 1,976,877 | 1,916,455 | 1,856,033 | 1,795,611 | 1,735,189 | PAGE 8    |